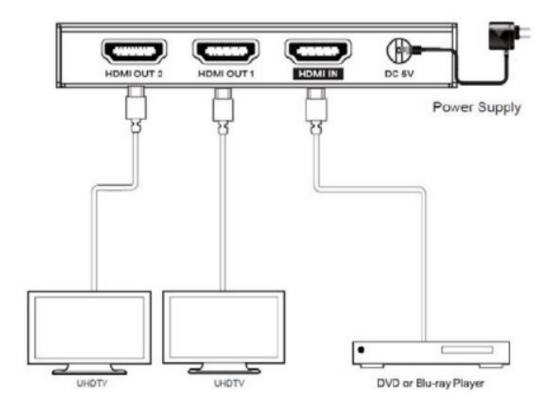

s a 1x2 HDMI 2.0 splitter that simultaneously routes one HDMI source to two HDMI displays.

It provides high performance audio and video up to 4K2K@60Hz (4:4:4) and is capable of receiving, retiming and transmitting up to 18Gbps of bandwidth with no data loss.





#### **Features**

- HDMI 2.0b, HDCP 2.2 compliant
- Up to 4K2K@60Hz with 24bit RGB/YCBCR 4:4:4
- VESA format up to QSXGA@60Hz
- Supports LPCM 7.1CH, Dolby TrueHD, and DTS-HD Master Audio
- Built-in equalizer, retiming and driver
- Smart EDID, STD (1080p) mode and TV (copy OUT1) mode with CEC function
- Compact design for an easy and flexible installation

#### **Applications**

- Conference Rooms - Education

- Hospitality - Restaurants

- Digital Signage - Retail

- Houses of Worship - Residential

## **Application Diagram**



## **Technical Specifications**

| Technical       |                                      |
|-----------------|--------------------------------------|
| HDMI            | HDMI 2.0b                            |
| Compliance      |                                      |
| HDCP            | HDCP 2.2 / HDCP 1.4                  |
| Compliance      |                                      |
| Video Bandwidth | 600MHz / 18Gbps                      |
| Video           | 4K2K@24/25/30/60Hz                   |
| Resolutions     |                                      |
| Color Space &   | Up to 4K2K@60Hz with 24-bit RGB /    |
| Color Depth     | YCbCr 4:4:4                          |
| HDMI Audio      | LPCM 7.1CH, Dolby TrueHD, DTS HD     |
| Formats         | Master Audio