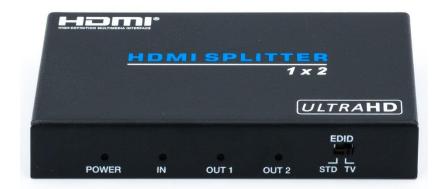

# **DVDO-Splitter-12**4K 1x2 HDMI Splitter

DVDO-Splitter-12 is a 1x2 HDMI 2.0 splitter that simultaneously routes one HDMI source to two HDMI displays.

It provides high performance audio and video up to 4K2K@60Hz (4:4:4) and is capable of receiving, retiming and transmitting up to 18Gbps of bandwidth with no data loss.

#### **Features**

- HDMI 2.0b, HDCP 2.2 compliant
- Up to 4K2K@60Hz with 24bit RGB/YCBCR 4:4:4
- VESA format up to QSXGA@60Hz
- Supports LPCM 7.1CH, Dolby TrueHD, and DTS-HD Master Audio
- Built-in equalizer, retiming and driver
- Smart EDID, STD (1080p) mode and TV (copy OUT1) mode with CEC function
- Compact design for an easy and flexible installation