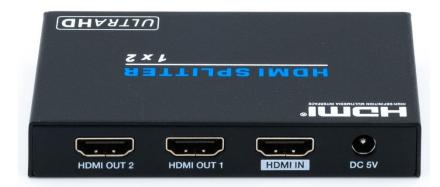

## **Technical Specifications**

| Technical       |                                      |
|-----------------|--------------------------------------|
| HDMI            | HDMI 2.0b                            |
| Compliance      |                                      |
| HDCP            | HDCP 2.2 / HDCP 1.4                  |
| Compliance      |                                      |
| Video Bandwidth | 600MHz / 18Gbps                      |
| Video           | 4K2K@24/25/30/60Hz                   |
| Resolutions     |                                      |
| Color Space &   | Up to 4K2K@60Hz with 24-bit RGB /    |
| Color Depth     | YCbCr 4:4:4                          |
| HDMI Audio      | LPCM 7.1CH, Dolby TrueHD, DTS HD     |
| Formats         | Master Audio                         |
| ESD Protection  | Human body model — ±8kV (Air-gap     |
|                 | discharge), ±4kV (Contact discharge) |
| Connections     |                                      |
| Input port      | 1 x HDMI Type A [19-pin female]      |
| Output ports    | 2 x HDMI Type A [19-pin female]      |