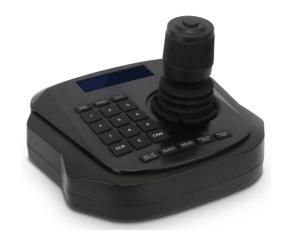

# DVDO-Camera-Ctl-Mini Mini IP PTZ Camera Controller with Joystick

DVDO-Camera-Ctl-Mini is small PTZ controller with a joystick, an LCD display and 20 buttons that can control up to 1,024 cameras over IP.

The 4D joystick can control the pan, tilt and zoom and can save up to 10 position presets for each camera. Other controls include focus, iris and cruise.

The web-based GUI allows easy set up and configuration of the cameras.

#### **Features**

- 4D joystick (up/down, left/right, zoom in/out, confirm) for pan, tilt and zoom control of the cameras
- LCD display & soft keyboard with 20 buttons
- Controls up to 1,024 PTZ cameras over IP
- Controls include focus, zoom, iris, preset, cruise,...
- Saves & recalls up to 10 position presets for each camera
- Supports ONVIF protocol and auto-discovery
- Cameras can be added when controller is offline
- Web-based GUI for easy setup and configuration