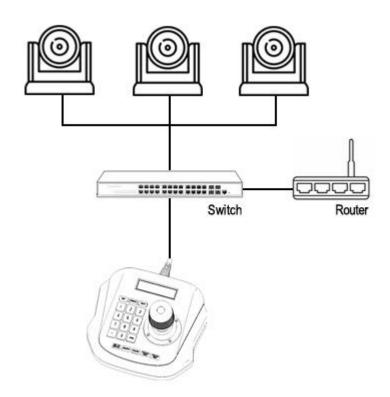

focus, iris and cruise.

The web-based GUI allows easy set up and configuration of the cameras.



#### **Features**

- 4D joystick (up/down, left/right, zoom in/out, confirm) for pan, tilt and zoom control of the cameras
- LCD display & soft keyboard with 20 buttons
- Controls up to 1,024 PTZ cameras over IP
- Controls include focus, zoom, iris, preset, cruise,...
- Saves & recalls up to 10 position presets for each camera
- Supports ONVIF protocol and auto-discovery
- Cameras can be added when controller is offline
- Web-based GUI for easy setup and configuration

### **Applications**

- Education - Houses of Worship

- Healthcare - Courtrooms

- Broadcasting - Live Events

- Production - Live Streaming

DVDO | +1.408.213.6680 | info@dvdo.com | www.dvdo.com

## **Application Diagram**



## **Technical Specifications**

| PTZ Camera Controls    |                                                         |
|------------------------|---------------------------------------------------------|
| IP protocol            | ONVIF 2.4                                               |
| Joystick               | 4D joystick (up/down, left/right, zoom in/out, confirm) |
| Keyboard               | 20 buttons                                              |
| LCD display            | 56x16mm / 2.2x0.6in                                     |
| Number of cameras      | 1,024 max                                               |
| System setup           | OSD, web setup page (IE, Chrome, Safari,)               |
| Interface              |                                                         |