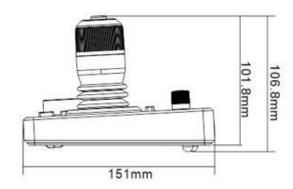

### **Product Dimensions**

## **Technical Specifications**

| Power Supply        | DC12V-2A                                   |
|---------------------|--------------------------------------------|
| Interface Ports     | 4 x RS422/RS485                            |
|                     | 1 x RS232                                  |
|                     | 1 x LAN                                    |
|                     | 1 x Tally light                            |
|                     | 1 x power                                  |
| Button Type         | Light touch silicon button                 |
| Display             | 128x32 LCD                                 |
| Power Sound         | Button sound prompt on/off                 |
| Power Consumption   | 0.6W max                                   |
| Protocol            | VISCA IP, ONVIF 2.4 & PELCO D/P in default |
| Working Temperature | 0°C~55°C / 14°F~131°F                      |
| Working Humidity    | 20% ~ 80% non-condensation                 |
| Product Dimensions  | 278 x 150 x 110 mm                         |
| Product Weight      | 1.2kg                                      |