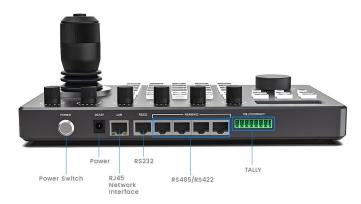

## **Technical Specifications**

| Power Supply        | DC12V-2A                                   |
|---------------------|--------------------------------------------|
| Interface Ports     | 4 x RS422/RS485                            |
|                     | 1 x RS232                                  |
|                     | 1 x LAN                                    |
|                     | 1 x Tally light                            |
|                     | 1 x power                                  |
| Button Type         | Light touch silicon button                 |
| Display             | 128x32 LCD                                 |
| Power Sound         | Button sound prompt on/off                 |
| Power Consumption   | 0.6W max                                   |
| Protocol            | VISCA IP, ONVIF 2.4 & PELCO D/P in default |
| Working Temperature | 0°C~55°C / 14°F~131°F                      |
| Working Humidity    | 20% ~ 80% non-condensation                 |
| Product Dimensions  | 278 x 150 x 110 mm                         |
| Product Weight      | 1.2kg                                      |