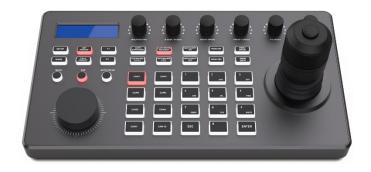

# DVDO-Camera-Ctl-2 IP PTZ Camera Controller with Joystick

DVDO-Camera-Ctl-2 is a PTZ camera controller with a joystick, an LCD screen as well as multiple knobs and backlit buttons.

It can control up to 255 PTZ cameras over IP and/or serial (hybrid).

Controls include Pan, Tilt, Zoom, PTZ speed, Focus, Iris, White Balance and R/B color correction.

The web-based GUI allows easy set up and configuration of the cameras.

The controller can be powered either by its external power supply or over ethernet (PoE).

#### **Features**

- Controls up to 255 PTZ cameras over IP and/or serial (RS232/RS422/RS485) within the same network
- Supports NDI, ONVIF, VISCA & Pelco protocols and auto-discovery
- 4D joystick (up/down, left/right, zoom in/out, confirm) with variable speed for Pan, Tilt and Zoom controls
- Additional circular knob for zoom adjustment
- 7 buttons for direct camera selections
- Other controls include PTZ speed, Focus, Iris, White Balance and R/B color correction
- Web-based GUI for easy setup and configuration
- Tally control function
- Two power options: PoE or external 12V power supply