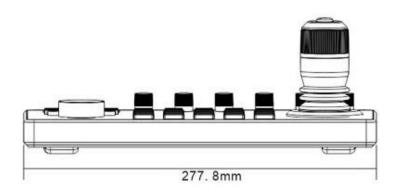

### **Product Dimensions**

## **Technical Specifications**

| Power Supply        | DC12V-2A                                   |
|---------------------|--------------------------------------------|
| Interface Ports     | 4 x RS422/RS485                            |
|                     | 1 x RS232                                  |
|                     | 1 x LAN                                    |
|                     | 1 x Tally light                            |
|                     | 1 x power                                  |
| Button Type         | Light touch silicon button                 |
| Display             | 128x32 LCD                                 |
| Power Sound         | Button sound prompt on/off                 |
| Power Consumption   | 0.6W max                                   |
| Protocol            | VISCA IP, ONVIF 2.4 & PELCO D/P in default |
| Working Temperature | 0°C~55°C / 14°F~131°F                      |
| Working Humidity    | 20% ~ 80% non-condensation                 |
| Product Dimensions  | 278 x 150 x 110 mm                         |
| Product Weight      | 1.2kg                                      |