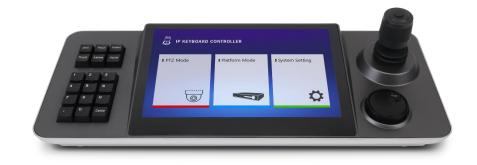

# PTZ Camera Controller with Touch Screen & Joystick

DVDO-Camera-Ctl-1 is a network based PTZ camera controller with a 10.1-inch touch keyboard and simple user interface.

The integrated touch screen can provide real-time previews from camera feeds, and the system can output the image to an external display via HDMI.

It supports single viewing of H.265 4K@30fps or H.264 1080p@60fps; and 4-channel 720p@30fps.

The system includes a joystick for PTZ control, and is suitable for unified control where multiple network cameras are installed such as schools, hospitals, hotels, businesses, etc.

#### **Features**

- 10.1-inch capacitive touch screen
- Android 6.0 operating system
- H.265/H.264 decoding, up to 4 screen partitions
- Supports viewing images on the touch screen or external display via HDMI
- Network access to full range of PTZ cameras
- PTZ controls: save & recall presets, cruise, track
- Picture controls: color, brightness, exposure, AWB, AE
- Supports ONVIF, Pelco-D, Pelco-P and Visca protocols
- Controls up to 1024 cameras
- Supports external mouse