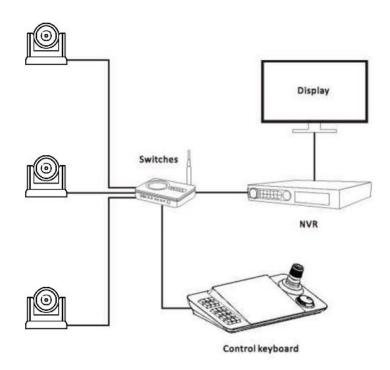

### **Application Diagram**

It supports single viewing of H.265 4K@30fps or H.264 1080p@60fps; and 4-channel 720p@30fps.

The system includes a joystick for PTZ control, and is suitable for unified control where multiple network cameras are installed such as schools, hospitals, hotels, businesses, etc.