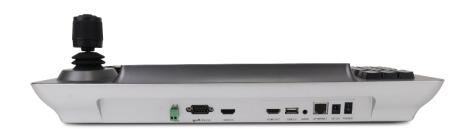

## **Keyboard Interface**

| No. | Name<br>On/Off Switch |                                                  | Function                                            |  |
|-----|-----------------------|--------------------------------------------------|-----------------------------------------------------|--|
| 1   |                       |                                                  |                                                     |  |
| 2   | Power Input           |                                                  | Standard 5 5/2 1 Power Interface, DC 12V2A±10%      |  |
| 3   | Network Interface     |                                                  | Network Connection                                  |  |
| 4   | Reserved M            |                                                  | Manufacturer use only                               |  |
| (5) | USB                   | Device upgrade control or external mouse control |                                                     |  |
| 6   | Reserved              | Manufacturer use only                            |                                                     |  |
| 7   | HDMI                  | S                                                | Synchronized external display with 10 1-inch screen |  |
| 8   | RS-232                | F                                                | For Pelco-D / Pelco-P / Visca control               |  |
| 9   | RS-485                | For Pelco-D / Pelco-P /Visca control             |                                                     |  |