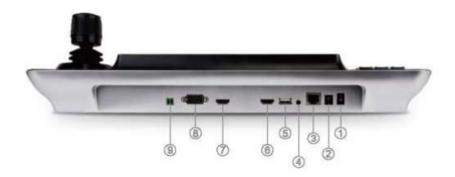

## **Keyboard Interface**

| No. | Name<br>On/Off Switch |                                                  | Function                                            |  |
|-----|-----------------------|--------------------------------------------------|-----------------------------------------------------|--|
| 1   |                       |                                                  |                                                     |  |
| 2   | Power Input           |                                                  | Standard 5 5/2 1 Power Interface, DC 12V2A±10%      |  |
| 3   | Network Interface     |                                                  | Network Connection                                  |  |
| 4   | Reserved M            |                                                  | Manufacturer use only                               |  |
| (5) | USB                   | Device upgrade control or external mouse control |                                                     |  |
| 6   | Reserved              | Manufacturer use only                            |                                                     |  |
| 7   | HDMI                  | S                                                | Synchronized external display with 10 1-inch screen |  |
| 8   | RS-232                | F                                                | For Pelco-D / Pelco-P / Visca control               |  |
| 9   | RS-485                | For Pelco-D / Pelco-P /Visca control             |                                                     |  |