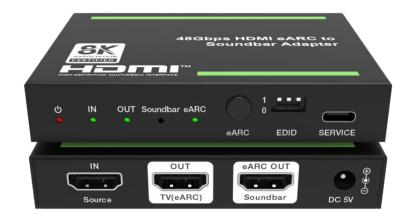

### **DVDO-AudioE-3**

8K HDMI 2.1 Audio Extractor with eARC for Soundbars

DVDO-AudioE-3 is an HDMI eARC audio to soundbar adapter designed to de-embed the audio signal from an HDMI source or TV with ARC/eARC and output the HDMI audio signal to a soundbar.

It supports data rates up to 48Gbps complying with HDMI 2.1 and HDCP 2.3 standards.

It is compatible with UHDTV 8K@60Hz signals and provides EDID management, cable equalization as well as CEC control from the TV to the source and soundbar.

# **Technical Specifications**

| Technical             |                                                                                                                                                                                                                                                                                             |
|-----------------------|---------------------------------------------------------------------------------------------------------------------------------------------------------------------------------------------------------------------------------------------------------------------------------------------|
| HDMI Compliance       | HDMI 2.1                                                                                                                                                                                                                                                                                    |
| HDCP Compliance       | HDCP 2.3                                                                                                                                                                                                                                                                                    |
| Video Bandwidth       | 48Gbps FRL and 18Gbps TMDS                                                                                                                                                                                                                                                                  |
| Video Resolution      | Up to 8K@60Hz 4:2:0 12bit, 4K@120Hz 4:4:4 12bit                                                                                                                                                                                                                                             |
| Audio Latency         | No Latency                                                                                                                                                                                                                                                                                  |
| Video Latency         | No Latency                                                                                                                                                                                                                                                                                  |
| Color Depth           | 8/10/12bit                                                                                                                                                                                                                                                                                  |
| Color Space           | RGB_4:4:4, YCbCr_4:4:4, YCbCr_4:2:2, YCbCr_4:2:0                                                                                                                                                                                                                                            |
| Audio Formats         | HDMI IN/OUT: LPCM, Dolby Digital/Plus/EX, Dolby True HD, Dolby Atmos, DTS, DSD, DTS-EX, DTS-96/24, DTS High Res, DTS-HD Master Audio, DTS:X  eARC AUDIO OUT: LPCM, Dolby Digital/Plus/EX, Dolby True HD, Dolby Atmos, DTS, DSD, DTS-EX, DTS-96/24, DTS High Res, DTS-HD Master Audio, DTS:X |
| HDR                   | HDR, HDR10, HDR10+, Dolby Vision, HLG                                                                                                                                                                                                                                                       |
| ESD Protection        | IEC 61000-4-2: ±8kV (Air-gap discharge) & ±4kV (Contact discharge)                                                                                                                                                                                                                          |
| Connections           |                                                                                                                                                                                                                                                                                             |
| Input                 | 1 x Source IN [HDMI Type A, 19-pin female]                                                                                                                                                                                                                                                  |
| Output                | 1 x TV (eARC) OUT [HDMI Type A, 19-pin female]<br>1 x Soundbar eARC AUDIO OUT [HDMI Type A, 19-pin female]                                                                                                                                                                                  |
| Control               | 1 x SERVICE [USB Type C, Update port]                                                                                                                                                                                                                                                       |
| General               |                                                                                                                                                                                                                                                                                             |
| Housing               | Black metal enclosure                                                                                                                                                                                                                                                                       |
| Dimensions            | 95mm [W] x 68mm [D] x 18mm [H]                                                                                                                                                                                                                                                              |
| Weight                | 178g                                                                                                                                                                                                                                                                                        |
| Power Supply          | Input: AC 100-240V 50/60Hz, Output: DC 5V/1A(US/EU standards, CE/FCC/UL certified)                                                                                                                                                                                                          |
| Power Consumption     | 4.13W (Max)                                                                                                                                                                                                                                                                                 |
| Operating Temperature | 0°C ~ 40°C / 32°F ~ 104°F                                                                                                                                                                                                                                                                   |
| Storage Temperature   | -20°C ~ 60°C / -4°F ~ 140°F                                                                                                                                                                                                                                                                 |
| Relative Humidity     | 20~90% RH (non-condensing)                                                                                                                                                                                                                                                                  |