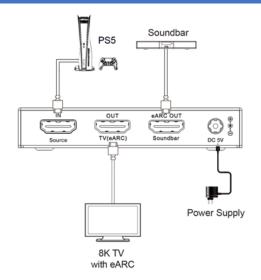

# **Application Diagram**

It is the ideal solution for HDMI installations that need to send audio signals from newer generation TVs to soundbars that don't support eARC.