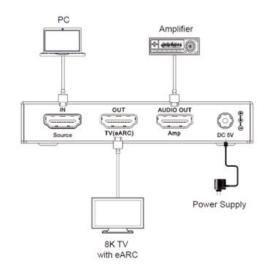

# **Application Diagram**

It is the ideal solution for HDMI installations that need to send audio signals from newer generation TVs to legacy amplifiers that don't support eARC.