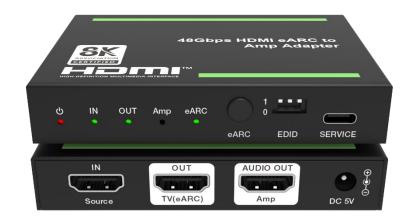

### **DVDO-AudioE-2**

8K HDMI 2.1 Audio Extractor with eARC for AV Receivers

DVDO-AudioE-2 is an HDMI eARC audio to amplifier adapter designed to de-embed the audio signal from an HDMI source or TV with ARC/eARC and output the HDMI audio signal to an AV receiver or amplifier.

#### **Features**

- HDCP 2.3 compliant
- Video resolutions up to 8K@60Hz 4:2:0 12bit, 4K@120Hz 4:4:4 12bit
- 48Gbps FRL and 18Gbps TMDS video bandwidth as specified in HDMI 2.1
- VRR, ALLM, QMS, QFT, SBTM as specified in HDMI 2.1
- HDR, HDR 10, HDR 10+, Dolby Vision, HLG pass-through
- LPCM 7.1CH, Dolby TrueHD, Atmos and DTS-HD Master, DTS:X Audio pass-through
- HDMI input audio or TV ARC/eARC audio de-embedded to HDMI audio output
- Support CEC control from TV to the source and amplifier
- Support CEC volume control from TV to the amplifier sound system
- Advanced EDID management
- Compact design for easy and flexible installation

# **Technical Specifications**

| Technical             |                                                                                                                                                                                                                                                                                            |
|-----------------------|--------------------------------------------------------------------------------------------------------------------------------------------------------------------------------------------------------------------------------------------------------------------------------------------|
| HDMI Compliance       | HDMI 2.1                                                                                                                                                                                                                                                                                   |
| HDCP Compliance       | HDCP 2.3                                                                                                                                                                                                                                                                                   |
| Video Bandwidth       | 48Gbps FRL and 18Gbps TMDS                                                                                                                                                                                                                                                                 |
| Video Resolution      | Up to 8K@60Hz 4:2:0 12bit, 4K@120Hz 4:4:4 12bit                                                                                                                                                                                                                                            |
| Audio Latency         | No Latency                                                                                                                                                                                                                                                                                 |
| Video Latency         | No Latency                                                                                                                                                                                                                                                                                 |
| Color Depth           | 8/10/12bit                                                                                                                                                                                                                                                                                 |
| Color Space           | RGB_4:4:4, YCbCr_4:4:4, YCbCr_4:2:2, YCbCr_4:2:0                                                                                                                                                                                                                                           |
| Audio Formats         | HDMI IN/OUT: LPCM, Dolby Digital/Plus/EX, Dolby True HD, Dolby Atmos, DTS, DSD, DTS-EX, DTS-96/24, DTS High Res, DTS-HD Master Audio, DTS:X HDMI AUDIO OUT: LPCM, Dolby Digital/Plus/EX, Dolby True HD, Dolby Atmos, DTS, DSD, DTS-EX, DTS-96/24, DTS High Res, DTS-HD Master Audio, DTS:X |
| HDR                   | HDR, HDR10, HDR10+, Dolby Vision, HLG                                                                                                                                                                                                                                                      |
| ESD Protection        | IEC 61000-4-2: ±8kV (Air-gap discharge) & ±4kV (Contact discharge)                                                                                                                                                                                                                         |
| Connections           |                                                                                                                                                                                                                                                                                            |
| Input                 | 1 x Source IN [HDMI Type A, 19-pin female]                                                                                                                                                                                                                                                 |
| Output                | 1 x TV(eARC) OUT [HDMI Type A, 19-pin female]<br>1 x Amp AUDIO OUT [HDMI Type A, 19-pin female]                                                                                                                                                                                            |
| Control               | 1 x SERVICE [USB Type C, Update port]                                                                                                                                                                                                                                                      |
| General               |                                                                                                                                                                                                                                                                                            |
| Housing               | Black metal enclosure                                                                                                                                                                                                                                                                      |
| Dimensions            | 95mm [W] x 68mm [D] x 18mm [H]                                                                                                                                                                                                                                                             |
| Weight                | 178g                                                                                                                                                                                                                                                                                       |
| Power Supply          | Input: AC 100-240V 50/60Hz, Output: DC 5V/2A(US/EU standards, CE/FCC/UL certified)                                                                                                                                                                                                         |
| Power Consumption     | 4.5W (Max)                                                                                                                                                                                                                                                                                 |
| Operating Temperature | 0°C ~ 40°C / 32°F ~ 104°F                                                                                                                                                                                                                                                                  |
| Storage Temperature   | -20°C ~ 60°C / -4°F ~ 140°F                                                                                                                                                                                                                                                                |
| Relative Humidity     | 20~90% RH (non-condensing)                                                                                                                                                                                                                                                                 |