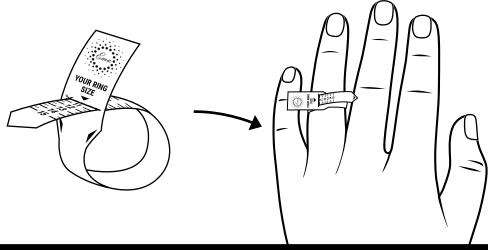

**STEP 3:** Wrap the Ring**Sizer** around the widest part of your finger and slide the point through the small slit close to the top.

Now that you know your size and your credit card is already out, head over to emajewels.com to get your ring!