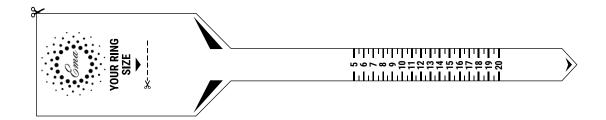

## RINGS ZER

**STEP 1:** To ensure that the printed size is calibrated correctly, make sure that your credit card fits perfectly within the box below. (or measure 3.5 in / 8.89 cm)

Place credit card over this space

3.5 in

8.89 cm

**STEP 2:** Fully cut out the RingSizer below followed by the small slit close to the top.

Tip: Don't pull it too tight as you will want your ring to be able to slide snug over the knuckle.

**STEP 3:** Wrap the Ring**Sizer** around the widest part of your finger and slide the point through the small slit close to the top.

Now that you know your size and your credit card is already out, head over to emajewels.com to get your ring!