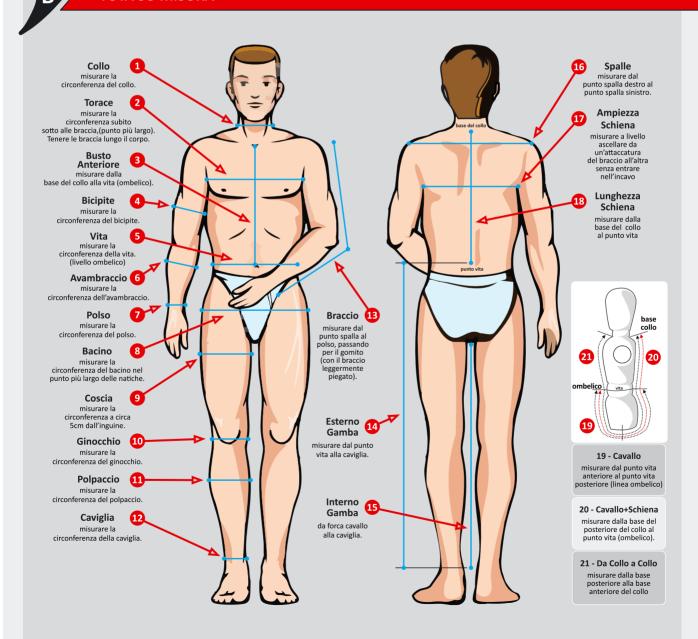

**SCHEDA PILOTA** 7.1 - Team 7.2 - Pilot Name **7.3** - Fit SLIM REGULAR RELAX 7.4 - Measures TUTA STANDARD: (table A page 4) SIZE: TUTA SU MISURA: (table B page 4) Height: Weight: Kg \_\_\_\_\_ Cm \_\_\_\_\_ 1 - Neck 2 - Chest 3 - Front bust cm cm cm 6 - Forearm 4 - Biceps cm 5 - Waist cm cm 7 - Wrist 8 - Hip Bone **9** - Thigh cm cm cm

 $\mathsf{cm}$ 

11 - Calf

**12** - Ankle

cm

**10** - Knee

cm