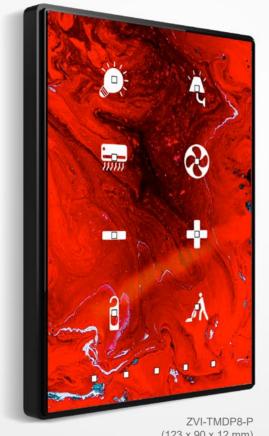

## TMD Plus - Customizable

TMD Plus is a KNX switch with capacitive buttons that satisfies the design requirements of any building thanks to its total customization.

Anyone can create unique compositions, which could include images, icons, texts or logos, as well as decide how to install it (portrait or landscape). This customization is printed on a high strength tempered glass.

Available formats of 4, 6 or 8 buttons, so that pairs or individual buttons can be used as personalized controls with LED indicators. TMD Plus has 5 LEDs that can be used as additional buttons to assign direct functions. It also includes thermostat function, internal temperature probe and two analog/ digital inputs.