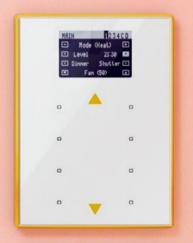

## TMD Display View - Customizable

TMD Display View is a room controller with a 1.8" backlit display that will cause the desired aesthetic impression in any ambience.

It is able to manage climate, audio, shutters, lights, etc., thanks to its 32 functions distributed in up to 4 pages accessible by pressing or sliding on the central area of the panel.

TMD Display View also includes thermostat function, internal temperature probe and two analog/digital inputs for great functionality. Its customization is based on a professional printing on a high strength tempered glass.

## Frame options:

Polycarbonate Anthracite

Polycarbonate