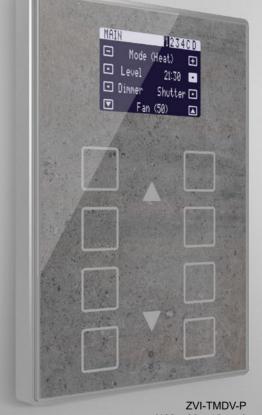

## TMD Display View - Customizable

TMD Display View is a room controller with a 1.8" backlit display that will cause the desired aesthetic impression in any ambience.

It is able to manage climate, audio, shutters, lights, etc., thanks to its 32 functions distributed in up to 4 pages accessible by pressing or sliding on the central area of the panel.

TMD Display View also includes thermostat function, internal temperature probe and two analog/digital inputs for great functionality. Its customization is based on a professional printing on a high strength tempered glass.