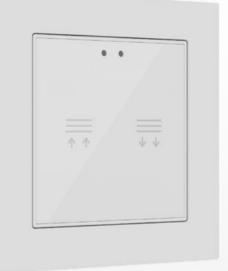

## Flat 55 X1/X2/X4 - Customizable

Backlit capacitive touch switches in Flat 55 family (standard frames 55x55 mm), with flat design and total customization. Flush fitting with Zennio ZS55 frames, switches and sockets.

Anyone can create unique compositions, including images, icons, texts or logos, which are printed on a high strength tempered glass.

There are models with 1, 2 or 4 configurable buttons and backlit icons, which regulate their brightness with the included ambient luminosity sensor and attenuate when the user is not detected by the proximity sensor. Installation in standard mounting box with 55x55 frames of 1/2/3/4 modules (white, gloss white, anthracite or silver). Frame not included.