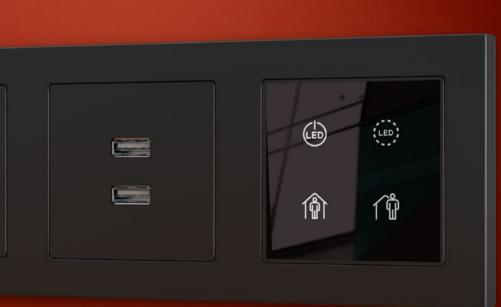

## Flat 55 X1/X2/X4 - Customizable

Backlit capacitive touch switches in Flat 55 family (standard frames 55x55 mm), with flat design and total customization. Flush fitting with Zennio ZS55 frames, switches and sockets.

Anyone can create unique compositions, including images, icons, texts or logos, which are printed on a high strength tempered glass.

There are models with 1, 2 or 4 configurable buttons and backlit icons, which regulate their brightness with the included ambient luminosity sensor and attenuate when the user is not detected by the proximity sensor. Installation in standard mounting box with 55x55 frames of 1/2/3/4 modules (white, gloss white, anthracite or silver). Frame not included.