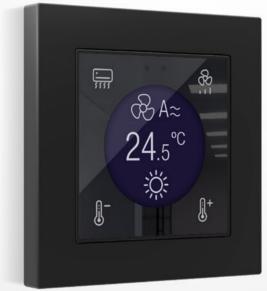

## Flat 55 Display - Customizable

Backlit capacitive touch panel with round display in Flat 55 family (standard frames 55x55 mm), with proximity sensor, flat design, with total customization. Flush fitting with Zennio ZS55 frames, switches and sockets.

Anyone can create unique compositions, including images, icons, texts or logos, which are printed on a high strength tempered glass. Room control is simple with the 4 buttons available and up to 4 indicators can be shown on its central display. The backlit icons for buttons regulate their brightness with the included ambient luminosity sensor and attenuate when the user is not detected by the proximity sensor.

Flat 55 Display includes a thermostat, as well as 2 analog-digital inputs that may be configured for potential-free sensors and push buttons, temperature probes or motion sensors. Installation in standard mounting box with 55x55 frames of 1/2/3/4 modules (white, gloss white, anthracite or silver). Frame not included.