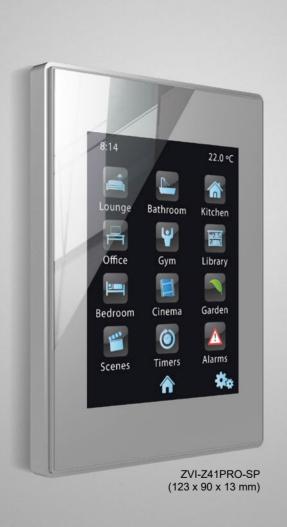

## Z41 Pro

Z41 Pro is a capacitive touch panel with up to 96 control functions.

Minimalist aesthetics, dominated by simple forms, lead to a timeless design that facilitates integration within working and living environments. Its 4.1" color display in portrait (3:4) makes your management and enjoyment easier. Up to 96 controls to enable distributed communication within the intelligent home.

Z41 Pro includes an internal clock with battery, USB port for program updates and 2 analog/digital inputs for great functionality. An IP port is incorporated for remote control from smartphones or tablets through free mobile apps.