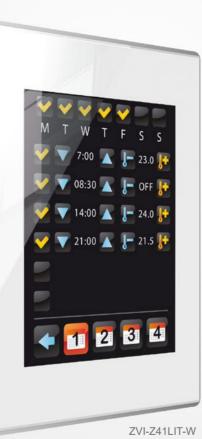

## Z41 Lite

Z41 Lite is a capacitive touch panel which represents an advance in digital home control.

Minimalist aesthetics, dominated by simple forms, lead to a timeless design that facilitates integration within working and living environments. Its 4.1" color display in portrait (3:4) makes your management and enjoyment easier. Up to 96 controls to enable distributed communication within the intelligent home.

Z41 Lite includes an internal clock with battery, USB port for program updates and 2 analog/digital inputs for great functionality.

Accessories: temperature probe and motion sensor.