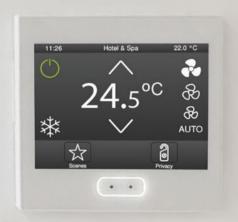

## **Z**35

Capacitive touch panel with a backlit 3.5" display, proximity sensor, internal temperature probe and thermostat for two independent areas.

It is able to contain up to 56 controls/indicators, distributed in up to 7 pages with a navigation menu. A screensaver with an image, date, time and/or temperature is set when the touch panel is not in use and the menu is shown automatically when the user approaches thanks to the proximity sensor.

Its brightness is regulated by the ambient luminosity sensor included. In addition, it incorporates 4 analog-digital inputs that may be configured as binary inputs for sensors and potential-free push buttons, as temperature probe inputs or as motion sensor inputs.

## Available cover options:

Z35 installed in Hotel & Spa La Residencia Puerto Tarifa (Cádiz) - Spain.

www.laresidenciatarifa.com

The hotel has rooms with the latest technology for the guest to get a superior experience: lighting regulation, air conditioning management, execution of personalized scenes, indication of privacy status in room, and so on.