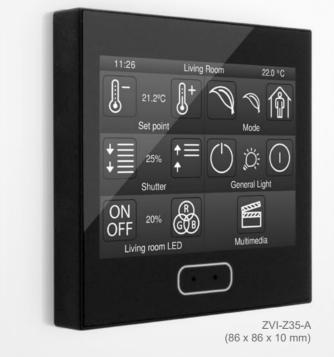

## **Z**35

Capacitive touch panel with a backlit 3.5" display, proximity sensor, internal temperature probe and thermostat for two independent areas.

It is able to contain up to 56 controls/indicators, distributed in up to 7 pages with a navigation menu. A screensaver with an image, date, time and/or temperature is set when the touch panel is not in use and the menu is shown automatically when the user approaches thanks to the proximity sensor.

Its brightness is regulated by the ambient luminosity sensor included. In addition, it incorporates 4 analog-digital inputs that may be configured as binary inputs for sensors and potential-free push buttons, as temperature probe inputs or as motion sensor inputs.

Accessories: temperature probe and motion sensor.