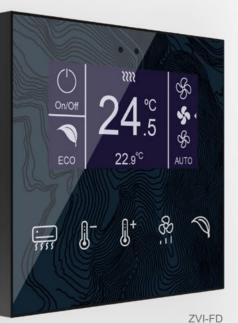

## Flat Display - Customizable

Backlit capacitive touch panel in Flat family, with proximity sensor, flat design (9 mm) and total customization.

Anyone can create unique compositions, including images, icons, texts or logos, which are printed on a high strength tempered glass. Room control is simple with the 5 buttons available and up to 8 indicators can be shown on its 2.4" display. The backlit icons for buttons regulate their brightness with the included ambient luminosity sensor and attenuate when the user is not detected by the proximity sensor.

Flat Display includes an internal temperature probe and thermostat, as well as 2 analog-digital inputs that may be configured for potential-free sensors and push buttons, temperature probes or motion sensors.

Accessories: temperature probe and motion sensor.

Silver

## Available cover options:

White

Gloss white

ZVI-FD (81 x 81 x 9 mm)