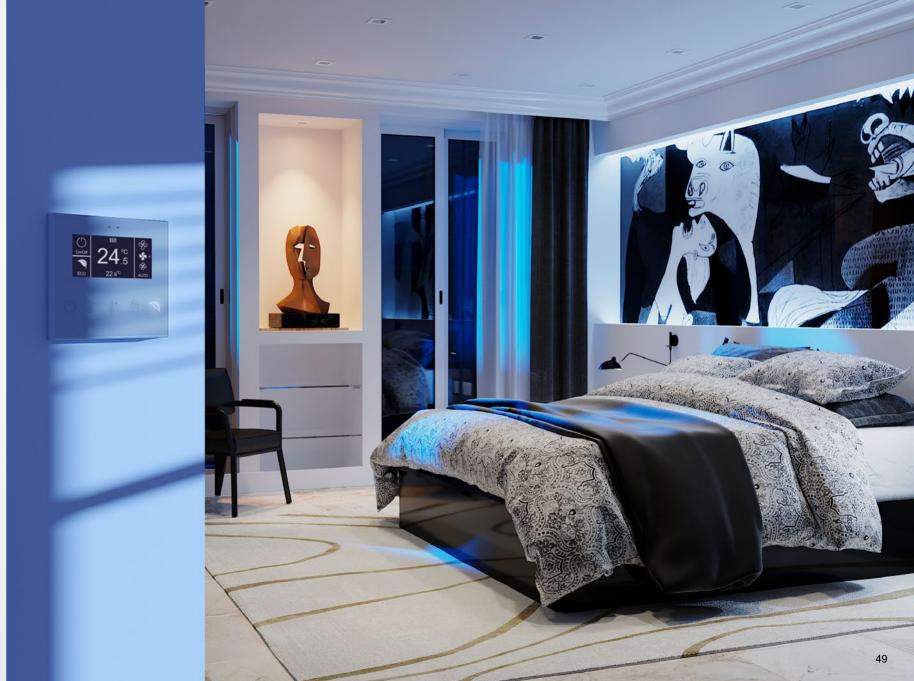

## Flat Display - Customizable

Backlit capacitive touch panel in Flat family, with proximity sensor, flat design (9 mm) and total customization.

Anyone can create unique compositions, including images, icons, texts or logos, which are printed on a high strength tempered glass. Room control is simple with the 5 buttons available and up to 8 indicators can be shown on its 2.4" display. The backlit icons for buttons regulate their brightness with the included ambient luminosity sensor and attenuate when the user is not detected by the proximity sensor.