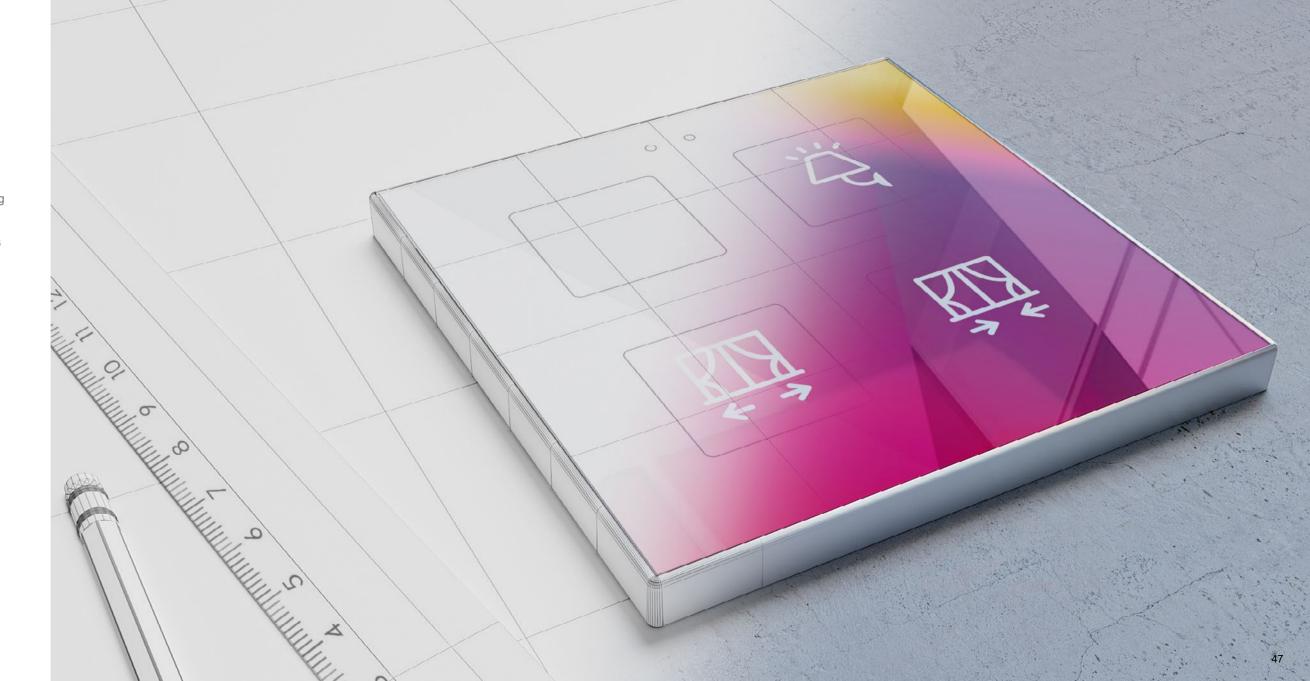

## Customizable capacitive touch panels

Flat · Flat 55 · TMD · Tecla 55

Fully customizable capacitive touch panels to fulfil the design requirements of any automation project needing touch panels with a custom aesthetic, either by branding or coherence with the environment.

TMD Design is a web application from which it is possible to customize these series touch panels in an aesthetical and functional way.

Flat and TMD family designs are printed on high strength tempered glass. You can select a color or add an image as a background, modify the color and shape of the tactile areas and LED indicators or add graphic elements in an intuitive way. A complete set of icons is available along with the ability of adding text to complete your design.