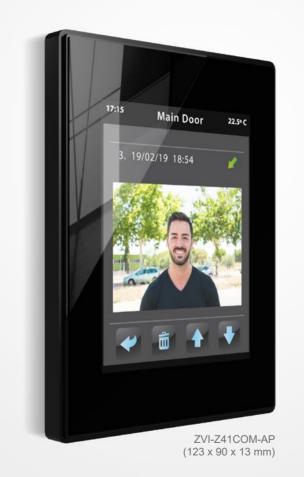

## Z41 COM

Z41 COM is a capacitive touch panel with additional communication features, including video intercom based in Zennio GetFace IP System.

Complying with minimalist aesthetics and with the control capabilities of Z41 family (up to 96 functions available), Z41 COM allows a complete communication in smart homes, thanks to the integration with the video intercom Zennio GetFace IP, including microphone and loudspeakers. Remote control from smartphones and tablets through the free mobile app Z41 Remote.

It includes USB port for configuration download and Ethernet port. Plug&play system without additional configurations. Installation in portrait or landscape is possible. It does not include inputs. Not compatible with other video intercom systems different from Zennio GetFace IP.