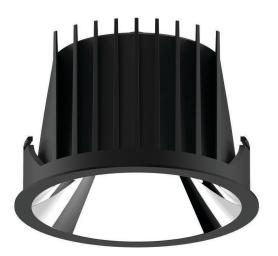

#### **Features:**

- Efficacy Of Up To 76lm/W\*
- Emergency Backup Option Available (On Request)
- Dali Control (On Request)
- Passive Cooling
- High Reflectance Aluminium Reflector
- Minimum Lumen Maintenance: 50 000h (L80B10)

| Power Supply:                         | 220-240V AC   50 - 60Hz             |                     |     |        |                              |
|---------------------------------------|-------------------------------------|---------------------|-----|--------|------------------------------|
| Colour Rendering Index:               | CRI 80+ _ CRI 90+                   |                     |     |        |                              |
| Colour Consistency:                   | 2-Step MacAdam                      |                     |     |        |                              |
| Colour Temperature:<br>(Kelvin / CCT) | <b>○</b> 3000К<br><b>○</b> 4000К    |                     |     |        |                              |
| Beam Angle:                           | 38°                                 |                     |     |        |                              |
| Installation Type:                    | Recessed, Ceiling Mounted Luminaire |                     |     |        |                              |
| Ingress Protection:                   | IP43                                |                     |     |        |                              |
| Luminaire Colour:                     | *Please See Below                   |                     |     |        |                              |
| Material:                             | Housing - Powder Coated Aluminium   |                     |     |        |                              |
|                                       | Dimensions                          | Wattage<br>(System) | CRI | Kelvin | Luminous Flux<br>(Effective) |
|                                       | Ø170mm x 105mm (Ø150mm Cut-Out)     | 30W                 | 80+ | 3000K  | 3000Lm*                      |
|                                       | Ø170mm x 105mm (Ø150mm Cut-Out)     | 30W                 | 80+ | 4000K  | 3240Lm*                      |