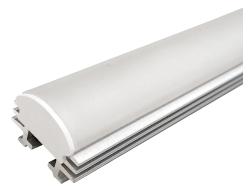

\*For detailed lighting data please refer to the LED strip light datasheets.

| Power Supply:         | 24V DC                                                                                                                                                                                          |
|-----------------------|-------------------------------------------------------------------------------------------------------------------------------------------------------------------------------------------------|
| LED Strips Available: | <ul> <li>IP20 LED 600lm/m (4.8W/m)</li> <li>IP20 LED 1200lm/m (9.6W/m)</li> <li>IP20 LED 1200lm/m (9.6W/m)</li> <li>IP20 LED 2000lm/m (19.6W/m)</li> <li>IP20 LED 2000lm/m (19.6W/m)</li> </ul> |
| Dimensions:           | 21mm x 16mm (In Length Increments Of 100mm From 120mm To 3020mm)                                                                                                                                |
| Luminaire Colour:     | ○ Natural Anodized                                                                                                                                                                              |
| Ingress Protection:   | IP40 / IP67 (On Request)                                                                                                                                                                        |
| Installation Type:    | Surface (Clip Or VHB DS Tape)                                                                                                                                                                   |
| Material:             | Body – Anodized Extruded Aluminium                                                                                                                                                              |
|                       | Diffuser – Extruded Diffused PMMA                                                                                                                                                               |