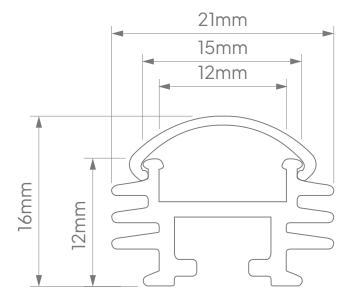

\*For detailed lighting data please refer to the LED strip light datasheets.

| Power Supply:         | 24V DC                                                                                                                                                                                          |
|-----------------------|-------------------------------------------------------------------------------------------------------------------------------------------------------------------------------------------------|
| LED Strips Available: | <ul> <li>IP20 LED 600lm/m (4.8W/m)</li> <li>IP20 LED 1200lm/m (9.6W/m)</li> <li>IP20 LED 1200lm/m (9.6W/m)</li> <li>IP20 LED 2000lm/m (19.6W/m)</li> <li>IP20 LED 2000lm/m (19.6W/m)</li> </ul> |
| Dimensions:           | 21mm x 16mm (In Length Increments Of 100mm From 120mm To 3020mm)                                                                                                                                |
| Luminaire Colour:     | ○ Natural Anodized                                                                                                                                                                              |
| Ingress Protection:   | IP40 / IP67 (On Request)                                                                                                                                                                        |
| Installation Type:    | Surface (Clip Or VHB DS Tape)                                                                                                                                                                   |
| Material:             | Body – Anodized Extruded Aluminium                                                                                                                                                              |
|                       | Diffuser – Extruded Diffused PMMA                                                                                                                                                               |

#### **Dimensions:**

<sup>\*</sup>E & O.E (Errors And Omissions Excepted)

 $<sup>^* \</sup>textit{Due to the rapid development in LED technology the performance values, power consumption and lumen output levels stated above are}\\$ subject to change without prior notice.