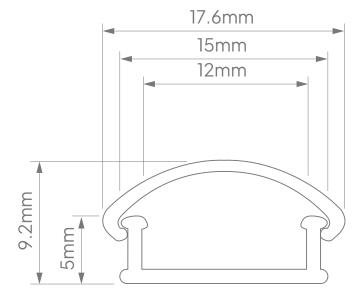

\*For detailed lighting data please refer to the LED strip light datasheets.

| Power Supply:         | 24V DC                                                                                                                                                   |
|-----------------------|----------------------------------------------------------------------------------------------------------------------------------------------------------|
| LED Strips Available: | <ul> <li>IP20 LED 600lm/m (4.8W/m)</li> <li>IP67 LED 600lm/m (4.8W/m)</li> <li>IP20 LED 1200lm/m (9.6W/m)</li> <li>IP67 LED 1200lm/m (9.6W/m)</li> </ul> |
| Dimensions:           | 17.6mm x 9.2mm (In Length Increments Of 100mm From 120mm To 3020mm)                                                                                      |
| Luminaire Colour:     | ○ Natural Anodized                                                                                                                                       |
| Ingress Protection:   | IP40 / IP67(On Request)                                                                                                                                  |
| Installation Type:    | Surface (Clip Or VHB DS Tape)                                                                                                                            |
| Material:             | Body - Anodized Extruded Aluminium                                                                                                                       |
|                       | Diffuser – Extruded Diffused PMMA                                                                                                                        |

#### **Dimensions:**

<sup>\*</sup>E & O.E (Errors And Omissions Excepted)

 $<sup>^* \</sup>textbf{Due to the rapid development in LED technology the performance values, power consumption and lumen output levels stated above are \textit{power consumption}. \\$ subject to change without prior notice.