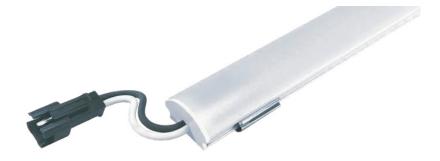

\*For detailed lighting data please refer to the LED strip light datasheets.

| Power Supply:         | 24V DC                                                                                                                                                   |
|-----------------------|----------------------------------------------------------------------------------------------------------------------------------------------------------|
| LED Strips Available: | <ul> <li>IP20 LED 600lm/m (4.8W/m)</li> <li>IP67 LED 600lm/m (4.8W/m)</li> <li>IP20 LED 1200lm/m (9.6W/m)</li> <li>IP67 LED 1200lm/m (9.6W/m)</li> </ul> |
| Dimensions:           | 17.6mm x 9.2mm (In Length Increments Of 100mm From 120mm To 3020mm)                                                                                      |
| Luminaire Colour:     | ○ Natural Anodized                                                                                                                                       |
| Ingress Protection:   | IP40 / IP67(On Request)                                                                                                                                  |
| Installation Type:    | Surface (Clip Or VHB DS Tape)                                                                                                                            |
| Material:             | Body - Anodized Extruded Aluminium                                                                                                                       |
|                       | Diffuser – Extruded Diffused PMMA                                                                                                                        |

#### **Dimensions:**

<sup>\*</sup>E & O.E (Errors And Omissions Excepted)

 $<sup>^* \</sup>textbf{Due to the rapid development in LED technology the performance values, power consumption and lumen output levels stated above are \textit{power consumption}. \\$ subject to change without prior notice.