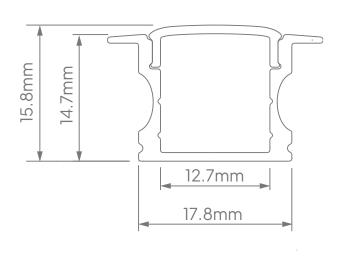

#### **Dimensions:**

\*For detailed lighting data please refer to the LED strip light datasheets.

| Power Supply:         | 24V DC                                                                                                                                                                                         |
|-----------------------|------------------------------------------------------------------------------------------------------------------------------------------------------------------------------------------------|
| LED Strips Available: | <ul> <li>IP20 LED 600lm/m (4.8W/m)</li> <li>IP67 LED 600lm/m (4.8W/m)</li> <li>IP20 LED 1200lm/m (9.6W/m)</li> <li>IP20 LED 2000lm/m (19.2W/m)</li> <li>IP67 LED 2000lm/m (19.2W/m)</li> </ul> |
| Dimensions:           | 17.8mm x 15.8mm (In Length Increments Of 100mm From 120mm To 3020mm)                                                                                                                           |
| Luminaire Colour:     | ○ Natural Anodized                                                                                                                                                                             |
| Ingress Protection:   | IP40 / IP67(On Request)                                                                                                                                                                        |
| Installation Type:    | Surface (Clip Or VHB DS Tape)                                                                                                                                                                  |
| Material:             | Body - Anodized Extruded Aluminium                                                                                                                                                             |
|                       | Diffuser - Extruded Diffused PMMA                                                                                                                                                              |