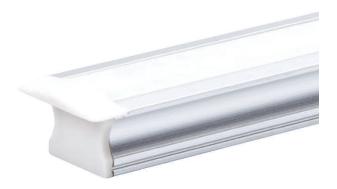

\*For detailed lighting data please refer to the LED strip light datasheets.

| Power Supply:         | 24V DC                                                                                                                                                                                         |
|-----------------------|------------------------------------------------------------------------------------------------------------------------------------------------------------------------------------------------|
| LED Strips Available: | <ul> <li>IP20 LED 600lm/m (4.8W/m)</li> <li>IP67 LED 600lm/m (4.8W/m)</li> <li>IP20 LED 1200lm/m (9.6W/m)</li> <li>IP20 LED 2000lm/m (19.2W/m)</li> <li>IP67 LED 2000lm/m (19.2W/m)</li> </ul> |
| Dimensions:           | 17.8mm x 15.8mm (In Length Increments Of 100mm From 120mm To 3020mm)                                                                                                                           |
| Luminaire Colour:     | ○ Natural Anodized                                                                                                                                                                             |
| Ingress Protection:   | IP40 / IP67(On Request)                                                                                                                                                                        |
| Installation Type:    | Surface (Clip Or VHB DS Tape)                                                                                                                                                                  |
| Material:             | Body - Anodized Extruded Aluminium                                                                                                                                                             |
|                       | Diffuser - Extruded Diffused PMMA                                                                                                                                                              |

#### **Dimensions:**