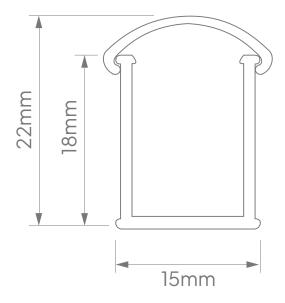

\*For detailed lighting data please refer to the LED strip light datasheets.

| Power Supply:         | 24V DC                                                                                                                                                                                         |
|-----------------------|------------------------------------------------------------------------------------------------------------------------------------------------------------------------------------------------|
| LED Strips Available: | <ul> <li>IP20 LED 600lm/m (4.8W/m)</li> <li>IP67 LED 600lm/m (4.8W/m)</li> <li>IP20 LED 1200lm/m (9.6W/m)</li> <li>IP20 LED 2000lm/m (19.2W/m)</li> <li>IP67 LED 2000lm/m (19.2W/m)</li> </ul> |
| Dimensions:           | 22mm x 15mm (In Length Increments Of 100mm From 120mm To 3020mm)                                                                                                                               |
| Luminaire Colour:     | ○ Natural Anodized                                                                                                                                                                             |
| Ingress Protection:   | IP40 / IP67 (On Request)                                                                                                                                                                       |
| Installation Type:    | Surface (Clip Or VHB DS Tape)       Suspension Mounted                                                                                                                                         |
| Material:             | Body – Anodized Extruded Aluminium                                                                                                                                                             |
|                       | Diffuser – Extruded Diffused PMMA                                                                                                                                                              |

#### **Dimensions:**

<sup>\*</sup>E & O.E (Errors And Omissions Excepted)

 $<sup>^* \</sup>textit{Due to the rapid development in LED technology the performance values, power consumption and lumen output levels stated above are}\\$ subject to change without prior notice.