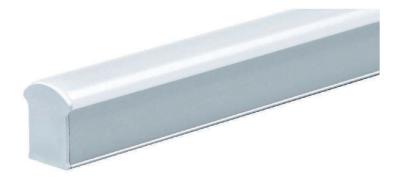

\*For detailed lighting data please refer to the LED strip light datasheets.

| Power Supply:         | 24V DC                                                                                                                                                                                         |
|-----------------------|------------------------------------------------------------------------------------------------------------------------------------------------------------------------------------------------|
| LED Strips Available: | <ul> <li>IP20 LED 600lm/m (4.8W/m)</li> <li>IP67 LED 600lm/m (4.8W/m)</li> <li>IP20 LED 1200lm/m (9.6W/m)</li> <li>IP20 LED 2000lm/m (19.2W/m)</li> <li>IP67 LED 2000lm/m (19.2W/m)</li> </ul> |
| Dimensions:           | 22mm x 15mm (In Length Increments Of 100mm From 120mm To 3020mm)                                                                                                                               |
| Luminaire Colour:     | ○ Natural Anodized                                                                                                                                                                             |
| Ingress Protection:   | IP40 / IP67 (On Request)                                                                                                                                                                       |
| Installation Type:    | Surface (Clip Or VHB DS Tape)       Suspension Mounted                                                                                                                                         |
| Material:             | Body – Anodized Extruded Aluminium                                                                                                                                                             |
|                       | Diffuser – Extruded Diffused PMMA                                                                                                                                                              |