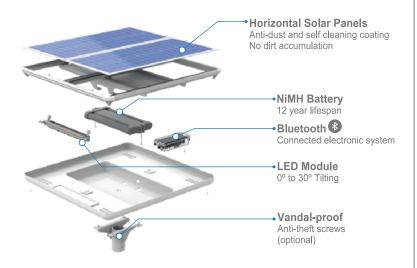

# GEMINI



#### **Exploded View:**



#### Lighting Performance:



\*E & O.E (Errors And Omissions Excepted)

\*Due to the rapid development in LED technology the performance values, power consumption and lumen output levels stated above are subject to change without prior notice.

\*All lumen outputs stated above are based a nominal output that included a 10% light loss, this can vary depending on the optic used.



#### Lighting Control:



#### **Dimensions:**



\*E & O.E (Errors And Omissions Excepted)

\*Due to the rapid development in LED technology the performance values, power consumption and lumen output levels stated above are subject to change without prior notice.

\*All lumen outputs stated above are based a nominal output that included a 10% light loss, this can vary depending on the optic used.

# Contact

#