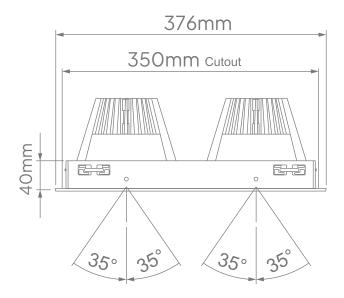

| Power Supply:                                  |                                              | 220-240V AC   50 - 60Hz                                       |        |                     |     |        |                              |
|------------------------------------------------|----------------------------------------------|---------------------------------------------------------------|--------|---------------------|-----|--------|------------------------------|
| Operating Temperature Range:<br>(Ta - Ambient) |                                              | - 20°C to 35°C                                                |        |                     |     |        |                              |
| Dimming:                                       |                                              | Dali_1-10V (On Request)                                       |        |                     |     |        |                              |
| Colour Rendering Index:                        |                                              | CRI 80+ _ CRI 90+ _ CRI 97+                                   |        |                     |     |        |                              |
| Colour Consistency:                            |                                              | 2-Step MacAdam                                                |        |                     |     |        |                              |
| Colour Temperature:<br>(Kelvin / CCT)          |                                              | <ul><li>2700K ○ 3500K ○ 5000K</li><li>3000K ○ 4000K</li></ul> |        |                     |     |        |                              |
| Beam Angle:                                    |                                              | 20° _ 24° _ 40° _ 60°                                         |        |                     |     |        |                              |
| Installation Type:                             |                                              | Recessed, Ceiling Mounted Luminaire                           |        |                     |     |        |                              |
| Ingress Protection:                            |                                              | IP20                                                          |        |                     |     |        |                              |
| Luminaire Colour:                              |                                              | ○ White ● Black ● Silver                                      |        |                     |     |        |                              |
| Material:                                      |                                              | Housing - Powder Coated Aluminium                             |        |                     |     |        |                              |
|                                                | Dimensions                                   |                                                               |        | Wattage<br>(System) | CRI | Kelvin | Luminous Flux<br>(Effective) |
|                                                | 376mm x 196mm x 124mm (Cutout 350mm x 175mm) |                                                               | 650mA  | 2x 25W              | 80+ | 3000K  | 2x 3700Lm*                   |
|                                                | 376mm x 196mm x 124mm (Cutout 350mm x 175mm) |                                                               | 650mA  | 2x 25W              | 80+ | 4000K  | 2x 3800Lm*                   |
|                                                | 376mm x 196mm x 124mm (Cutout 350mm x 175mm) |                                                               | 650mA  | 2x 25W              | 90+ | 3500K  | 2x 3050Lm*                   |
|                                                | 376mm x 196mm x 124mm (Cutout 350mm x 175mm) |                                                               | 1050mA | 2x 40W              | +08 | 3000K  | 2x 5625Lm*                   |
|                                                | 376mm x 196mm x 124mm (Cutout 350mm x 175m   |                                                               | 1050mA | 2x 40W              | 80+ | 4000K  | 2x 5775Lm*                   |
|                                                | 376mm x 196mm >                              | (124mm (Cutout 350mm x 175mm)                                 | 1050mA | 2x 40W              | 90+ | 3500K  | 2x 4650Lm*                   |

#### **Dimensions:**

<sup>\*</sup>E & O.E (Errors And Omissions Excepted)

<sup>\*</sup>Due to the rapid development in LED technology the performance values, power consumption and lumen output levels stated above are subject to change without prior notice.