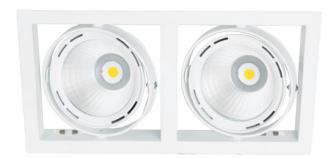

#### **Features:**

- New Gen-6 COB
- Bluetooth Control Option Available (On Request)
- Emergency Backup Option Available (On Request)
- Passive Cooling
- Adjustable Tilt Gimbal Action
- Adjustable mA Driver (Dip Switches)
- Minimum Lumen Maintenance: 50 000h (L80B10)

| Power Supply:                                  |                                              | 220-240V AC   50 - 60Hz                                       |        |                     |     |        |                              |
|------------------------------------------------|----------------------------------------------|---------------------------------------------------------------|--------|---------------------|-----|--------|------------------------------|
| Operating Temperature Range:<br>(Ta - Ambient) |                                              | - 20°C to 35°C                                                |        |                     |     |        |                              |
| Dimming:                                       |                                              | Dali_1-10V (On Request)                                       |        |                     |     |        |                              |
| Colour Rendering Index:                        |                                              | CRI 80+ _ CRI 90+ _ CRI 97+                                   |        |                     |     |        |                              |
| Colour Consistency:                            |                                              | 2-Step MacAdam                                                |        |                     |     |        |                              |
| Colour Temperature:<br>(Kelvin / CCT)          |                                              | <ul><li>2700K ○ 3500K ○ 5000K</li><li>3000K ○ 4000K</li></ul> |        |                     |     |        |                              |
| Beam Angle:                                    |                                              | 20° _ 24° _ 40° _ 60°                                         |        |                     |     |        |                              |
| Installation Type:                             |                                              | Recessed, Ceiling Mounted Luminaire                           |        |                     |     |        |                              |
| Ingress Protection:                            |                                              | IP20                                                          |        |                     |     |        |                              |
| Luminaire Colour:                              |                                              | ○ White ● Black ● Silver                                      |        |                     |     |        |                              |
| Material:                                      |                                              | Housing - Powder Coated Aluminium                             |        |                     |     |        |                              |
|                                                | Dimensions                                   |                                                               |        | Wattage<br>(System) | CRI | Kelvin | Luminous Flux<br>(Effective) |
|                                                | 376mm x 196mm x 124mm (Cutout 350mm x 175mm) |                                                               | 650mA  | 2x 25W              | 80+ | 3000K  | 2x 3700Lm*                   |
|                                                | 376mm x 196mm x 124mm (Cutout 350mm x 175mm) |                                                               | 650mA  | 2x 25W              | 80+ | 4000K  | 2x 3800Lm*                   |
|                                                | 376mm x 196mm x 124mm (Cutout 350mm x 175mm) |                                                               | 650mA  | 2x 25W              | 90+ | 3500K  | 2x 3050Lm*                   |
|                                                | 376mm x 196mm x 124mm (Cutout 350mm x 175mm) |                                                               | 1050mA | 2x 40W              | +08 | 3000K  | 2x 5625Lm*                   |
|                                                | 376mm x 196mm x 124mm (Cutout 350mm x 175m   |                                                               | 1050mA | 2x 40W              | 80+ | 4000K  | 2x 5775Lm*                   |
|                                                | 376mm x 196mm >                              | (124mm (Cutout 350mm x 175mm)                                 | 1050mA | 2x 40W              | 90+ | 3500K  | 2x 4650Lm*                   |