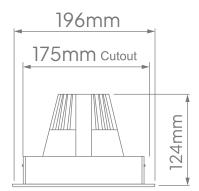

| Power Supply:                                  |                                              | 220-240V AC   50 - 60Hz                                       |        |                     |     |        |                              |
|------------------------------------------------|----------------------------------------------|---------------------------------------------------------------|--------|---------------------|-----|--------|------------------------------|
| Operating Temperature Range:<br>(Ta - Ambient) |                                              | - 20°C to 35°C                                                |        |                     |     |        |                              |
| Dimming:                                       |                                              | Dali_1-10V (On Request)                                       |        |                     |     |        |                              |
| Colour Rendering Index:                        |                                              | CRI 80+ _ CRI 90+ _ CRI 97+                                   |        |                     |     |        |                              |
| Colour Consistency:                            |                                              | 2-Step MacAdam                                                |        |                     |     |        |                              |
| Colour Temperature:<br>(Kelvin / CCT)          |                                              | <ul><li>2700K ○ 3500K ○ 5000K</li><li>3000K ○ 4000K</li></ul> |        |                     |     |        |                              |
| Beam Angle:                                    |                                              | 20° _ 24° _ 40° _ 60°                                         |        |                     |     |        |                              |
| Installation Type:                             |                                              | Recessed, Ceiling Mounted Luminaire                           |        |                     |     |        |                              |
| Ingress Protection:                            |                                              | IP20                                                          |        |                     |     |        |                              |
| Luminaire Colour:                              |                                              | ○ White ● Black ● Silver                                      |        |                     |     |        |                              |
| Material:                                      |                                              | Housing - Powder Coated Aluminium                             |        |                     |     |        |                              |
|                                                | Dimensions                                   |                                                               |        | Wattage<br>(System) | CRI | Kelvin | Luminous Flux<br>(Effective) |
|                                                | 376mm x 196mm x 124mm (Cutout 350mm x 175mm) |                                                               | 650mA  | 2x 25W              | 80+ | 3000K  | 2x 3700Lm*                   |
|                                                | 376mm x 196mm x 124mm (Cutout 350mm x 175mm) |                                                               | 650mA  | 2x 25W              | 80+ | 4000K  | 2x 3800Lm*                   |
|                                                | 376mm x 196mm x 124mm (Cutout 350mm x 175mm) |                                                               | 650mA  | 2x 25W              | 90+ | 3500K  | 2x 3050Lm*                   |
|                                                | 376mm x 196mm x 124mm (Cutout 350mm x 175mm) |                                                               | 1050mA | 2x 40W              | +08 | 3000K  | 2x 5625Lm*                   |
|                                                | 376mm x 196mm x 124mm (Cutout 350mm x 175m   |                                                               | 1050mA | 2x 40W              | 80+ | 4000K  | 2x 5775Lm*                   |
|                                                | 376mm x 196mm >                              | (124mm (Cutout 350mm x 175mm)                                 | 1050mA | 2x 40W              | 90+ | 3500K  | 2x 4650Lm*                   |

#### **Dimensions:**

<sup>\*</sup>E & O.E (Errors And Omissions Excepted)

<sup>\*</sup>Due to the rapid development in LED technology the performance values, power consumption and lumen output levels stated above are subject to change without prior notice.