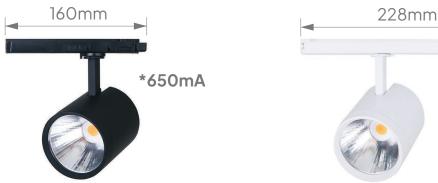

#### **Dimensions:**

<sup>\*</sup>E & O.E (Errors And Omissions Excepted)

<sup>\*</sup>Due to the rapid development in LED technology the performance values, power consumption and lumen output levels stated above are subject to change without prior notice.

#### Features:

- New Gen-6 COB
- Ultra Slim Driver
- Compatible With All 3-Circuit Tracks
- Balanced For Suspension
- Minimum Lumen Maintenance: 50 000h (L80B10)

| Power Supply:                                  | 220 - 240V AC   50 - 60Hz                  |                     |     |        |                              |
|------------------------------------------------|--------------------------------------------|---------------------|-----|--------|------------------------------|
| Operating Temperature Range:<br>(Ta - Ambient) | -20°Cto35°C                                |                     |     |        |                              |
| Dimming:                                       | Dali (On Request)                          |                     |     |        |                              |
| Colour Rendering Index:                        | CRI 80+ _ CRI 90+                          |                     |     |        |                              |
| Colour Consistency:                            | 2-Step MacAdam                             |                     |     |        |                              |
| Colour Temperature:<br>(Kelvin / CCT)          | ○ 2700K ○ 3500K ○ 5000K<br>○ 3000K ○ 4000K |                     |     |        |                              |
| Beam Angle:                                    | 15°_20°_30°_50°                            |                     |     |        |                              |
| Installation Types:                            | 3-Phase Track                              |                     |     |        |                              |
| Ingress Protection:                            | IP20                                       |                     |     |        |                              |
| Luminaire Colour:                              | White Black Silver                         |                     |     |        |                              |
| Material:                                      | Body - Powder coated die-cast aluminium    |                     |     |        |                              |
|                                                | Dimensions                                 | Wattage<br>(System) | CRI | Kelvin | Luminous Flux<br>(Effective) |
|                                                | 160mm x 164mm x 85mm                       | 25W                 | 80+ | 3000K  | 3350Lm*                      |
|                                                | 160mm x 164mm x 85mm                       | 25W                 | 80+ | 4000K  | 2950Lm*                      |
|                                                | 228mm x 164mm x 85mm                       | 33W                 | 80+ | 3000K  | 4175Lm*                      |
|                                                | 228mm x 164mm x 85mm                       | 33W                 | 80+ | 4000K  | 3780Lm*                      |