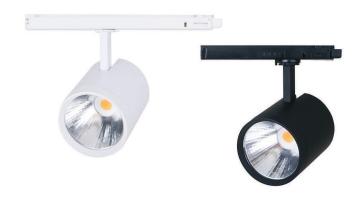

#### Features:

- New Gen-6 COB
- Ultra Slim Driver
- Compatible With All 3-Circuit Tracks
- Balanced For Suspension
- Minimum Lumen Maintenance: 50 000h (L80B10)

| Power Supply:                                  | 220 - 240V AC   50 - 60Hz                  |                     |     |        |                              |
|------------------------------------------------|--------------------------------------------|---------------------|-----|--------|------------------------------|
| Operating Temperature Range:<br>(Ta - Ambient) | -20°Cto35°C                                |                     |     |        |                              |
| Dimming:                                       | Dali (On Request)                          |                     |     |        |                              |
| Colour Rendering Index:                        | CRI 80+ _ CRI 90+                          |                     |     |        |                              |
| Colour Consistency:                            | 2-Step MacAdam                             |                     |     |        |                              |
| Colour Temperature:<br>(Kelvin / CCT)          | ○ 2700K ○ 3500K ○ 5000K<br>○ 3000K ○ 4000K |                     |     |        |                              |
| Beam Angle:                                    | 15°_20°_30°_50°                            |                     |     |        |                              |
| Installation Types:                            | 3-Phase Track                              |                     |     |        |                              |
| Ingress Protection:                            | IP20                                       |                     |     |        |                              |
| Luminaire Colour:                              | White Black Silver                         |                     |     |        |                              |
| Material:                                      | Body - Powder coated die-cast aluminium    |                     |     |        |                              |
|                                                | Dimensions                                 | Wattage<br>(System) | CRI | Kelvin | Luminous Flux<br>(Effective) |
|                                                | 160mm x 164mm x 85mm                       | 25W                 | 80+ | 3000K  | 3350Lm*                      |
|                                                | 160mm x 164mm x 85mm                       | 25W                 | 80+ | 4000K  | 2950Lm*                      |
|                                                | 228mm x 164mm x 85mm                       | 33W                 | 80+ | 3000K  | 4175Lm*                      |
|                                                | 228mm x 164mm x 85mm                       | 33W                 | 80+ | 4000K  | 3780Lm*                      |