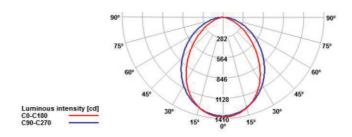

### **Features:**

- Includes 3m Cabtyre + 5amp Plug Top
- Modular Design For Easy Servicing And Maintenance
- Emergency Backup Option Available (On Request)
- THD At Full Power: < 10%
- Surge Protection Primary (On board) 4 kV fast transient (IEC 61000 4 4)
- Minimum Lumen Maintenance: 50 000h (L80B10)



<sup>\*</sup>E & O.E (Errors And Omissions Excepted)

 $<sup>^* \</sup>textit{Due to the rapid development in LED technology the performance values, power consumption and lumen output levels stated above are \textit{power consumption}. \\$ subject to change without prior notice.

<sup>\*</sup>All lumen outputs stated above are based a nominal output that included a 10% light loss, this can vary depending on the optic used.



## **Light Distribution:**



#### **Dimensions:**



<sup>\*</sup>E & O.E (Errors And Omissions Excepted)

 $<sup>^* \</sup>textit{Due to the rapid development in LED technology the performance values, power consumption and lumen output levels stated above are}\\$ subject to change without prior notice.

<sup>\*</sup>All lumen outputs stated above are based a nominal output that included a 10% light loss, this can vary depending on the optic used.



# Contact

## **Cape Town**

1B Hansen Close, Richmond Park, Cape Town T. +27 21 555 0570

#### Durban

Unit L, Nandi Park, 34 Brickworks Way Briardene T. +27 31 001 2964

## Namibia - Windhoek

Unit 2, Tesoro Building, 31 TV More Street Windhoek T. +264 61 40 0339

## Johann esburg

17 Galaxy Road, Unit 5A Galaxy Park, Linbro Park T. +27 11 262 5179

#### Port Elizabet