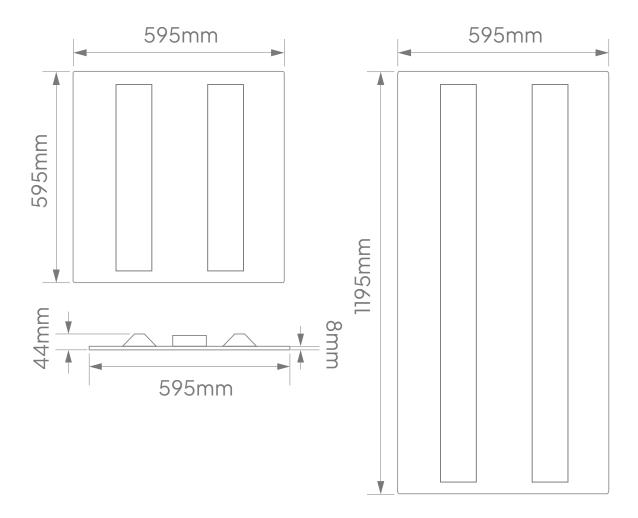

#### **Dimensions:**

<sup>\*</sup>E & O.E (Errors And Omissions Excepted)

 $<sup>^* \</sup>textit{Due to the rapid development in LED technology the performance values, power consumption and lumen output levels stated above are}\\$ subject to change without prior notice.

<sup>\*</sup>All lumen outputs stated above are based a nominal output that included a 10% light loss, this can vary depending on the optic used.