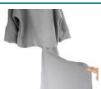

# **Adaptive Skirt**

Styles:
Black Swirl, Denise,
Red Squiggle
Sizes: S/M, L/XL

Waist 71- 106 cm Length 71 cm

M042: Pull-On Open Back/Front Skirt

This adapted skirt has an overlapping section for easy access and it can be worn either at the back or the front, depending on the wearer's needs. Worn as an open back skirt, it can be parted for discreet toileting and hygiene, giving ladies maximum coverage, while keeping them dry. Worn as an open front skirt, it gives ladies the comfort of a fuller, looser fitting skirt and is helpful for those who remain seated for long periods of time. It also allows easy access for medical treatments and personal care. What's more, it has an elasticated waist, so it can be slipped on and off with ease by the wearer or carer.