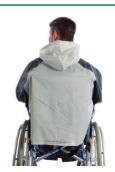

### Winter Coat- Unisex (4370)

Standard winter coat for Men and Women This coat can only be ordered in the standard version, colours and fleece lining. On the front there is a long zipper which can be fully opened and has a Velcro closure on the back. The sleeves have wind catchers. This coat can be dressed from front to back, so it is no longer necessary to lift the arms.