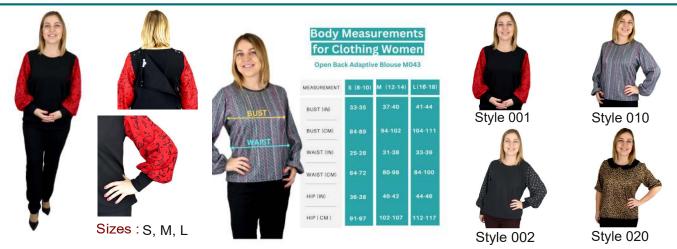

# **Adaptive Blouse**

M043: All-in-Open Back Adaptive Blouse

Soft and lightweight, it can be slipped on and off easily by the carer with minimal disturbance or discomfort for the wearer. With its completely opening back, it is easy to put on and attach the poppers on each shoulder without raising arms. The fabric closes on one another to cover the whole back providing comfort and dignity. It gives full coverage for the wearer and looks like a traditional top at first glance.

Additionally, the fuller arm design means it can be removed without too much bending of the arms or lifting them above the head. A huge benefit for the elderly or those suffering from restrictive conditions such as Cerebral Palsy, Muscular Dystrophy, Stroke or Multiple Sclerosis.