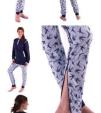

# **Jumpsuit**

Sizes: Petite, S/M, L/XL, XXL.

M021: All-in-One Jumpsuit.

Squiggle Ge
Patchwork Leaf
Spot

Royal Floral

Jacquard

Made with easy-care stretch polyster, this pretty print top and black trouser set is joined to make one grment and fastens at back. The long 28" (71cm) zip and tab and wearers, to access. Thi helps to maintain continence hygiene, prevent infection and is helpful for those prone to picking, pad shredding and smearing behavior. What's more, it can be modified for PEG or PEJ feeding.

Sizes: S,M, L, X,XXL