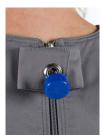

### M140 : All-in-One Pyjamas with Long Sleeves

Made with 100% pure cotton interlock fabric, this comfy top and bottom set is joined to make one garment and fastens at the back. The long 28" (71cm) zip with a tab and popper at the top make it easy for carers, but difficult for wearers, to access. This helps maintain continence hygiene, prevent infection and is helpful for those prone to picking, pad shredding and smearing behaviour. What's more, it can be modified for PEG or PEJ feeding.

### M019: All-in-One Pyjamas with Short Sleeves

This all-in-one top and bottom sleepsuit is a short sleeve version of M140. It has all the same features, including the long 28" (71cm) zip for modesty and PEG or PEJ feeding option. The stretchy cotton interlock fabric gives flexibility to move around, reduces perspiration and controls body temperature all year round. Suitable for those with Alzheimer's and other types of dementia where there's a tendency to try and inappropriately disrobe.