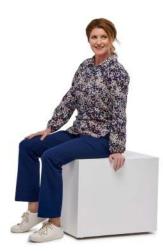

# **All-in-One Open Blouse**

Sizes : Small, medium, large Style :

Floral

Ladies All-in-One Open Blouse Daywear H021

Women's All-in-One Daywear Jumpsuit - a comfortable and fashionable solution for ladies with Alzheimer's and dementia. This jumpsuit has a discreet back fastening and an elastic waist that creates the illusion of trousers and a blouse. It prevents inappropriate disrobing and is suitable for those prone to picking, pad shredding, and smearing behavior.

Made from easy-care stretch fabrics, this machine-washable jumpsuit offers comfort and dignity, eliminating the need for ironing. Explore our women's adaptive nightwear range for similar designs.