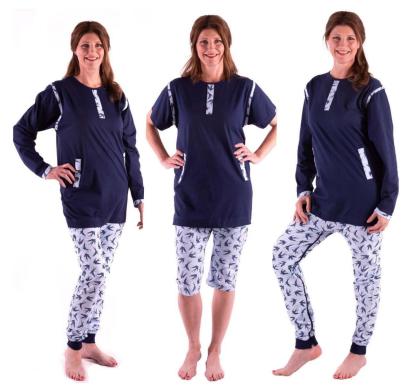

### M140 : All-in-One Pyjamas with Long Sleeves

Made with 100% pure cotton interlock fabric, this comfy top and bottom set is joined to make one garment and fastens at the back. The long 28" (71cm) zip with a tab and popper at the top make it easy for carers, but difficult for wearers, to access. This helps maintain continence hygiene, prevent infection and is helpful for those prone to picking, pad shredding and smearing behaviour. What's more, it can be modified for PEG or PEJ feeding.

### M019: All-in-One Pyjamas with Short Sleeves

This all-in-one top and bottom sleepsuit is a short sleeve version of M140. It has all the same features, including the long 28" (71cm) zip for modesty and PEG or PEJ feeding option. The stretchy cotton interlock fabric gives flexibility to move around, reduces perspiration and controls body temperature all year round. Suitable for those with Alzheimer's and other types of dementia where there's a tendency to try and inappropriately disrobe.