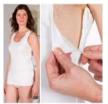

### M140 : All-in-One Pyjamas with Long Sleeves

Made with 100% pure cotton interlock fabric, this comfy top and bottom set is joined to make one garment and fastens at the back. The long 28" (71cm) zip with a tab and popper at the top make it easy for carers, but difficult for wearers, to access. This helps maintain continence hygiene, prevent infection and is helpful for those prone to picking, pad shredding and smearing behaviour. What's more, it can be modified for PEG or PEJ feeding.

### M019: All-in-One Pyjamas with Short Sleeves

This all-in-one top and bottom sleepsuit is a short sleeve version of M140. It has all the same features, including the long 28" (71cm) zip for modesty and PEG or PEJ feeding option. The stretchy cotton interlock fabric gives flexibility to move around, reduces perspiration and controls body temperature all year round. Suitable for those with Alzheimer's and other types of dementia where there's a tendency to try and inappropriately disrobe.