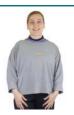

### M022: B Warm Embroidered Jacket

This lightweight, micro fleece jacket can be put on or taken off easily without causing any disturbance or discomfort. The fuller sleeves mean less bending of the arms or lifting them above the head. It also has popper fastenings that can be easily released for medical treatments such as blood tests or blood pressure monitoring. What's more, it's suitable for wheelchair users and those confined to a sitting position or in bed.