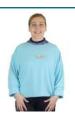

### M022: B Warm Embroidered Jacket

This lightweight, micro fleece jacket can be put on or taken off easily without causing any disturbance or discomfort. The fuller sleeves mean less bending of the arms or lifting them above the head. It also has popper fastenings that can be easily released for medical treatments such as blood tests or blood pressure monitoring. What's more, it's suitable for wheelchair users and those confined to a sitting position or in bed.