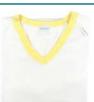

# **Open Back Night Gown**

Colours: Aqua, Pink, Blue, Lemon Sizes: S/M, L/XL, XXL

M003: Open Back Night gown

This nightgown offers all the same features as M001, but is made with soft cotton interlock material. It too has the large over-lapping absorbent flap, the well-placed poppers to help with blood pressure monitoring, taking blood samples, toileting and personal care, as well as the wide neckline and loose fitting raglan sleeves, so it can be slipped on and off without lifting arms or causing any discomfort.