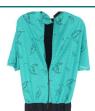

### Women's Polo Shirt- Full Side Zip (4152)

Short sleeved classic polo shirt for ladies. This adaptive clothing is designed with a full side zip closure that makes it very easy to put on the shirt. This polo style shirt is best for patients who display resistance behaviour and have dressing problems. The hidden zipper causes no skin abrasions and eliminates the need to lift arms for dressing.