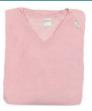

# **Open Back Night Gown**

Colours: Aqua, Pink, Blue, Lemon Sizes: S/M, L/XL, XXL

M003: Open Back Night gown

This nightgown offers all the same features as M001, but is made with soft cotton interlock material. It too has the large over-lapping absorbent flap, the well-placed poppers to help with blood pressure monitoring, taking blood samples, toileting and personal care, as well as the wide neckline and loose fitting raglan sleeves, so it can be slipped on and off without lifting arms or causing any discomfort.