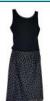

# **Jumpsuit**

Sizes: Petite, S/M, L/XL, XXL.

M021: All-in-One Jumpsuit.

Squiggle Ge
Patchwork Leaf
Spot

Royal Floral

Jacquard

Made with easy-care stretch polyster, this pretty print top and black trouser set is joined to make one grment and fastens at back. The long 28" (71cm) zip and tab and wearers, to access. Thi helps to maintain continence hygiene, prevent infection and is helpful for those prone to picking, pad shredding and smearing behavior. What's more, it can be modified for PEG or PEJ feeding.