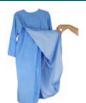

### Women's Cape Fleece (4170)

Cape fleece with one length sizes up to knee. With shawl collar and no sleeves. Available in summer or winter version. The summer version has one layer of fleece, the winter version has two layers of fleece. Top quality materials made. Suitable for people who suffer from restricted arm movement, contractures or must remain seated. Easy and quick to put over the head.

Colours: Sizes:

Blue, Marine Summer Edition Red, Burgundy Winter Edition