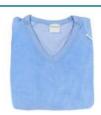

# **Open Back Night Gown**

Colours: Aqua, Pink, Blue, Lemon Sizes: S/M, L/XL, XXL

M003: Open Back Night gown

This nightgown offers all the same features as M001, but is made with soft cotton interlock material. It too has the large over-lapping absorbent flap, the well-placed poppers to help with blood pressure monitoring, taking blood samples, toileting and personal care, as well as the wide neckline and loose fitting raglan sleeves, so it can be slipped on and off without lifting arms or causing any discomfort.