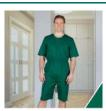

# **Jumpsuit**

Sizes: Petite, S/M, L/XL, XXL.

M021: All-in-One Jumpsuit.

Squiggle Ge
Patchwork Leaf
Spot

Royal Floral

Jacquard

Made with easy-care stretch polyster, this pretty print top and black trouser set is joined to make one grment and fastens at back. The long 28" (71cm) zip and tab and wearers, to access. Thi helps to maintain continence hygiene, prevent infection and is helpful for those prone to picking, pad shredding and smearing behavior. What's more, it can be modified for PEG or PEJ feeding.