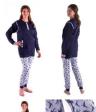

### M140 : All-in-One Pyjamas with Long Sleeves

Made with 100% pure cotton interlock fabric, this comfy top and bottom set is joined to make one garment and fastens at the back. The long 28" (71cm) zip with a tab and popper at the top make it easy for carers, but difficult for wearers, to access. This helps maintain continence hygiene, prevent infection and is helpful for those prone to picking, pad shredding and smearing behaviour. What's more, it can be modified for PEG or PEJ feeding.

### M019: All-in-One Pyjamas with Short Sleeves

This all-in-one top and bottom sleepsuit is a short sleeve version of M140. It has all the same features, including the long 28" (71cm) zip for modesty and PEG or PEJ feeding option. The stretchy cotton interlock fabric gives flexibility to move around, reduces perspiration and controls body temperature all year round. Suitable for those with Alzheimer's and other types of dementia where there's a tendency to try and inappropriately disrobe.

### Colours:

Aqua, Blue, Pink, Lemon

Sizes:

Petite S

M L XL