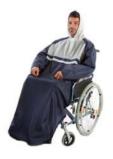

# **B Warm Lap Blanket and Cardigan - M116**

Sizes : Petite, S/M, L/XL

Colours : Grey ,Aqua

### M022: B Warm Embroidered Jacket

Introducing our B Warm Lap Blanket and Cardigan - the perfect micro fleece two piece for maintaining dignity while keeping warm from top-to-toe. Designed with an adaptive design, users can pop both pieces together for added warmth or easily separate them into two. The lightweight lap blanket features snap-close poppers that attach to the cardigan, ensuring it stays neatly on the lap without slipping off onto the floor.

The cardigan, with soft and lightweight material, has fuller sleeves that minimize the need for too much bending or lifting of arms, making it easy to put on and take off. Quick-release fastenings are also well-placed for medical treatments. Ideal for those who sit for long periods, wheelchair users or those who feel the cold more, our B Warm Lap Blanket and Cardigan offers flexibility and warmth for everyday comfort and care.