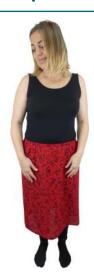

# **Adaptive Skirt**

Styles:
Black Swirl, Denise,
Red Squiggle
Sizes: S/M, L/XL

Waist 71- 106 cm Length 71 cm

M042: Pull-On Open Back/Front Skirt

This adapted skirt has an overlapping section for easy access and it can be worn either at the back or the front, depending on the wearer's needs. Worn as an open back skirt, it can be parted for discreet toileting and hygiene, giving ladies maximum coverage, while keeping them dry. Worn as an open front skirt, it gives ladies the comfort of a fuller, looser fitting skirt and is helpful for those who remain seated for long periods of time. It also allows easy access for medical treatments and personal care. What's more, it has an elasticated waist, so it can be slipped on and off with ease by the wearer or carer.