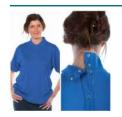

### **Women's Polo Shirt**

Sizes: Styles: XS,S,M,L, Short Sleeve Long Sleeve Colours:

Colours: Light Blue, Blue Marine, Black, Red

### Women's Polo Neck Shirt - Back Opening (4151)

Short and full sleeved classic polo style shirt top for women. The polo top has a full back opening with a button closure so it can be put on front to back eliminating the need to pull it over the head or lift arms. This adaptive clothing is best for women who suffer from stroke or have restricted arm movement. Very easy for the patient and the carer to put on.