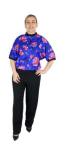

# **All-in-One Open Blouse**

Sizes : Small, medium, large Style :

Floral

Ladies All-in-One Open Blouse Daywear H021

Women's All-in-One Daywear Jumpsuit - a comfortable and fashionable solution for ladies with Alzheimer's and dementia. This jumpsuit has a discreet back fastening and an elastic waist that creates the illusion of trousers and a blouse. It prevents inappropriate disrobing and is suitable for those prone to picking, pad shredding, and smearing behavior.

Made from easy-care stretch fabrics, this machine-washable jumpsuit offers comfort and dignity, eliminating the need for ironing. Explore our women's adaptive nightwear range for similar designs.