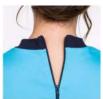

### **Women's Polo Shirt**

Sizes: Styles: XS,S,M,L, Short Sleeve Long Sleeve Colours:

Colours: Light Blue, Blue Marine, Black, Red

### Women's Polo Neck Shirt - Back Opening (4151)

Short and full sleeved classic polo style shirt top for women. The polo top has a full back opening with a button closure so it can be put on front to back eliminating the need to pull it over the head or lift arms. This adaptive clothing is best for women who suffer from stroke or have restricted arm movement. Very easy for the patient and the carer to put on.