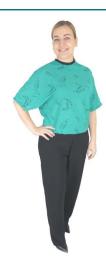

### **Women's Polo Shirt**

Sizes: Styles: XS,S,M,L, Short Sleeve Long Sleeve Colours:

Colours: Light Blue, Blue Marine, Black, Red

### Women's Polo Neck Shirt - Back Opening (4151)

Short and full sleeved classic polo style shirt top for women. The polo top has a full back opening with a button closure so it can be put on front to back eliminating the need to pull it over the head or lift arms. This adaptive clothing is best for women who suffer from stroke or have restricted arm movement. Very easy for the patient and the carer to put on.