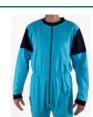

# Jumpsuit-Light Blue: Front Zip (4331) Long Sleeves and Long Leggings

This is a long sleeved full-length footless Tricot Jumpsuit, with an extra strong front zipper closure, that is specially made for people who use incontinence products. Made with good quality soft cotton material which will keep the patient warm too.

### **Short Sleeves and Short Leggings**

This is a long sleeved full-length footless Tricot Jumpsuit, with an extra strong front zipper closure, that is specially made for people who use incontinence products. Made with good quality soft cotton material which will keep the patient warm too.