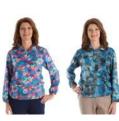

### Warm Embroidered Jacket / Winter coat / Fleece

Colours: Pink, Blue, Navy Stone, Royal Blue Sizes: Petite, S/M, L/XL

### M022: B Warm Embroidered Jacket

This lightweight, micro fleece jacket can be put on or taken off easily without causing any disturbance or discomfort. The fuller sleeves mean less bending of the arms or lifting them above the head. It also has popper fastenings that can be easily released for medical treatments such as blood tests or blood pressure monitoring. What's more, it's suitable for wheelchair users and those confined to a sitting position or in bed.