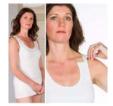

### Women's Undershirt

Styles : Shoulder Poppers Shoulder Poppers and Side Zip

Sizes:

S, M, L, XL, XXL

Women's Undershirt- White (4110/4111)

### **Shoulder Poppers and Side Zip**

Ladies undershirt with snap on buttons on both shoulders and a side zipper closure which facilitate dressing and undressing. The side zipper opening allows the garment to be worn easily eliminating the need to lift the arms. The hidden zipper does not cause any rubbing or abrasions. Made with soft and comfortable cotton fabric.