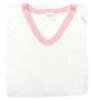

### Women's Undershirt

Styles : Shoulder Poppers Shoulder Poppers and Side Zip

Sizes:

S, M, L, XL, XXL

Women's Undershirt- White (4110/4111)

# **Shoulder Poppers**

This ladies' undershirt with snap on buttons on both shoulders is designed especially for people who have difficulty in dressing and undressing. Press button do not put pressure on shoulders and allow the undershirt to be completely open from the top to make it easy to put on.