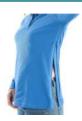

### **Women's Polo Shirt**

Sizes: Styles: XS,S,M,L, Short Sleeve Long Sleeve Colours:

Colours: Light Blue, Blue Marine, Black, Red

### Women's Polo Shirt- Full Side Zip (4152)

Short sleeved classic polo shirt for ladies. This adaptive clothing is designed with a full side zip closure that makes it very easy to put on the shirt. This polo style shirt is best for patients who display resistance behaviour and have dressing problems. The hidden zipper causes no skin abrasions and eliminates the need to lift arms for dressing.