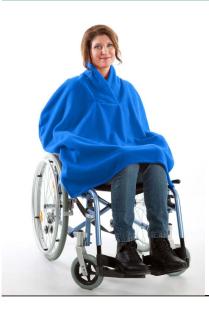

### Women's Cape Fleece (4170)

Cape fleece with one length sizes up to knee. With shawl collar and no sleeves. Available in summer or winter version. The summer version has one layer of fleece, the winter version has two layers of fleece. Top quality materials made. Suitable for people who suffer from restricted arm movement, contractures or must remain seated. Easy and quick to put over the head.

Colours: Sizes:

Blue, Marine Summer Edition Red, Burgundy Winter Edition