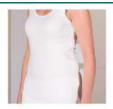

### Women's Undershirt

Styles : Shoulder Poppers Shoulder Poppers and Side Zip

Sizes:

S, M, L, XL, XXL

Women's Undershirt- White (4110/4111)

# **Shoulder Poppers**

This ladies' undershirt with snap on buttons on both shoulders is designed especially for people who have difficulty in dressing and undressing. Press button do not put pressure on shoulders and allow the undershirt to be completely open from the top to make it easy to put on.