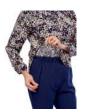

# **All-in-One Open Blouse**

Sizes : Small, medium, large Style :

Floral

Ladies All-in-One Open Blouse Daywear H021

Women's All-in-One Daywear Jumpsuit - a comfortable and fashionable solution for ladies with Alzheimer's and dementia. This jumpsuit has a discreet back fastening and an elastic waist that creates the illusion of trousers and a blouse. It prevents inappropriate disrobing and is suitable for those prone to picking, pad shredding, and smearing behavior.

Made from easy-care stretch fabrics, this machine-washable jumpsuit offers comfort and dignity, eliminating the need for ironing. Explore our women's adaptive nightwear range for similar designs.