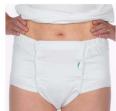

# **Underpants**

### **Underpants with Front Button Closure-White (4213)**

Slip with press buttons front closure. Designed especially for Colour: people who have difficulty in dressing and undressing. Makes it very easy to put on or take off.

Quality fabric: 100% cotton

Sizes:

XS, S, M, L, XL,2XL, 3XL