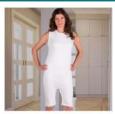

# **All-in-One Open Blouse**

Sizes : Small, medium, large Style :

Floral

Ladies All-in-One Open Blouse Daywear H021

Women's All-in-One Daywear Jumpsuit - a comfortable and fashionable solution for ladies with Alzheimer's and dementia. This jumpsuit has a discreet back fastening and an elastic waist that creates the illusion of trousers and a blouse. It prevents inappropriate disrobing and is suitable for those prone to picking, pad shredding, and smearing behavior.

Made from easy-care stretch fabrics, this machine-washable jumpsuit offers comfort and dignity, eliminating the need for ironing. Explore our women's adaptive nightwear range for similar designs.