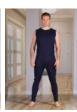

# **All-in-One Jumpsuit**

Long Sleeves and Long Trousers with zip in crotch

Short Sleeves and

Long Sleeves and Long Trousers

Sizes:
Petite: Size 8-10
S/M: Size 12-14
L/XL: Size 16-20

Colours : Aqua, Blue Pink, Lemon

### Women's All-in-One Jumpsuit (4130)

Women's jumpsuit with short sleeves and short legs.

Comes with an extra strong back zipper closure. Made with beautiful fashionable printed cotton, a premium quality fabric that is soft and long lasting. Made to withstand multiple washes. Looks and feels like casual pyjamas. Available in two designs.

Quality fabric: 100% cotton, 190 grams/m<sup>2</sup>

This is a women's jumpsuit with **long sleeves and long legs**. The stylish collar makes the overall looks like beautiful pyjamas. The long back zipper is extra strong and ensures easy dressing. The overall prevents diaper removal and self-undressing. Made from lovely and soft fabrics.

Quality fabric: 100% cotton, 230 gr/m<sup>2</sup>

This ladies dressing jumpsuit with **long sleeves and longs legs features dual zipper closure: one at the back and one at the crotch**. Available in two fashionable and attractive patterns, it looks like casual pyjamas. The zipper at the crotch simplifies changing incontinence products while might preventing patient's access to them.