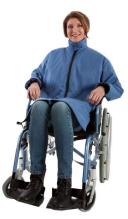

### Warm Embroidered Jacket / Winter coat / Fleece

Colours: Pink, Blue, Navy Stone, Royal Blue Sizes: Petite, S/M, L/XL

### M022: B Warm Embroidered Jacket

This lightweight, micro fleece jacket can be put on or taken off easily without causing any disturbance or discomfort. The fuller sleeves mean less bending of the arms or lifting them above the head. It also has popper fastenings that can be easily released for medical treatments such as blood tests or blood pressure monitoring. What's more, it's suitable for wheelchair users and those confined to a sitting position or in bed.