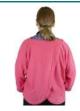

# M080: Completely Open Back Night Gown

This completely open back nightgown offers minimal intrusion by the carer, especially for those bedbound or sleeping. The generous fabric allows the wearer to be dressed and undressed with dignity and without having to raise their arms. It also has quick-release shoulder poppers to help toileting, medical treatments and personal care. What's more, the cotton interlock fabric is suitable for those with skin sensitivity.

M001: Open Back Night Gown - Terry Cotton

This nightgown has a generous double flap-over back which provides excellent coverage, absorbency and minimal disturbance. Well-placed poppers help with blood pressure monitoring and taking blood samples, as well as with toileting, hygiene and personal care.