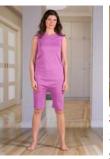

# **All-in-One Open Blouse**

Sizes : Small, medium, large Style :

Floral

Ladies All-in-One Open Blouse Daywear H021

Women's All-in-One Daywear Jumpsuit - a comfortable and fashionable solution for ladies with Alzheimer's and dementia. This jumpsuit has a discreet back fastening and an elastic waist that creates the illusion of trousers and a blouse. It prevents inappropriate disrobing and is suitable for those prone to picking, pad shredding, and smearing behavior.

Made from easy-care stretch fabrics, this machine-washable jumpsuit offers comfort and dignity, eliminating the need for ironing. Explore our women's adaptive nightwear range for similar designs.