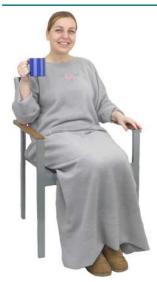

# M080: Completely Open Back Night Gown

This completely open back nightgown offers minimal intrusion by the carer, especially for those bedbound or sleeping. The generous fabric allows the wearer to be dressed and undressed with dignity and without having to raise their arms. It also has quick-release shoulder poppers to help toileting, medical treatments and personal care. What's more, the cotton interlock fabric is suitable for those with skin sensitivity.

M001: Open Back Night Gown - Terry Cotton

This nightgown has a generous double flap-over back which provides excellent coverage, absorbency and minimal disturbance. Well-placed poppers help with blood pressure monitoring and taking blood samples, as well as with toileting, hygiene and personal care.

# **Open Back Night Gown**

Colours: Aqua, Pink, Blue, Lemon Sizes: S/M, L/XL, XXL

M003: Open Back Night gown

This nightgown offers all the same features as M001, but is made with soft cotton interlock material. It too has the large over-lapping absorbent flap, the well-placed poppers to help with blood pressure monitoring, taking blood samples, toileting and personal care, as well as the wide neckline and loose fitting raglan sleeves, so it can be slipped on and off without lifting arms or causing any discomfort.