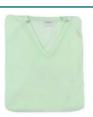

# **Open Back Night Gown**

Colours: Aqua, Pink, Blue, Lemon Sizes: S/M, L/XL, XXL

M003: Open Back Night gown

This nightgown offers all the same features as M001, but is made with soft cotton interlock material. It too has the large over-lapping absorbent flap, the well-placed poppers to help with blood pressure monitoring, taking blood samples, toileting and personal care, as well as the wide neckline and loose fitting raglan sleeves, so it can be slipped on and off without lifting arms or causing any discomfort.