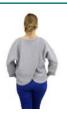

# M080: Completely Open Back Night Gown

This completely open back nightgown offers minimal intrusion by the carer, especially for those bedbound or sleeping. The generous fabric allows the wearer to be dressed and undressed with dignity and without having to raise their arms. It also has quick-release shoulder poppers to help toileting, medical treatments and personal care. What's more, the cotton interlock fabric is suitable for those with skin sensitivity.

M001: Open Back Night Gown - Terry Cotton

This nightgown has a generous double flap-over back which provides excellent coverage, absorbency and minimal disturbance. Well-placed poppers help with blood pressure monitoring and taking blood samples, as well as with toileting, hygiene and personal care.