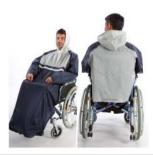

### M022: B Warm Embroidered Jacket

This lightweight, micro fleece jacket can be put on or taken off easily without causing any disturbance or discomfort. The fuller sleeves mean less bending of the arms or lifting them above the head. It also has popper fastenings that can be easily released for medical treatments such as blood tests or blood pressure monitoring. What's more, it's suitable for wheelchair users and those confined to a sitting position or in bed.