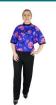

# **Jumpsuit**

Sizes: Petite, S/M, L/XL, XXL.

M021: All-in-One Jumpsuit.

Squiggle Ge
Patchwork Leaf
Spot

Royal Floral

Jacquard

Made with easy-care stretch polyster, this pretty print top and black trouser set is joined to make one grment and fastens at back. The long 28" (71cm) zip and tab and wearers, to access. Thi helps to maintain continence hygiene, prevent infection and is helpful for those prone to picking, pad shredding and smearing behavior. What's more, it can be modified for PEG or PEJ feeding.