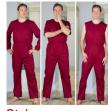

### Women's All-in-One Jumpsuit (4130)

Women's jumpsuit with short sleeves and short legs.

Comes with an extra strong back zipper closure. Made with beautiful fashionable printed cotton, a premium quality fabric that is soft and long lasting. Made to withstand multiple washes. Looks and feels like casual pyjamas. Available in two designs.

Quality fabric: 100% cotton, 190 grams/m<sup>2</sup>

This is a women's jumpsuit with **long sleeves and long legs**. The stylish collar makes the overall looks like beautiful pyjamas. The long back zipper is extra strong and ensures easy dressing. The overall prevents diaper removal and self-undressing. Made from lovely and soft fabrics.

Quality fabric: 100% cotton, 230 gr/m<sup>2</sup>

This ladies dressing jumpsuit with **long sleeves and longs legs features dual zipper closure: one at the back and one at the crotch**. Available in two fashionable and attractive patterns, it looks like casual pyjamas. The zipper at the crotch simplifies changing incontinence products while might preventing patient's access to them.