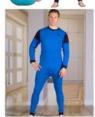

# **Bodysuit**

Colours:
Blue, Marine, Green
Red, Burgundy
Style
Short Sleeves

Sleeveless

Back ring close Snapclose

High Durability and Rip-resistant with Short Trousers and Zip Up The Back-Ring Close and Snap Close (4325)

### Zip Up The Back-Ring Close

Rip-resistant bodysuit with short sleeves and short legs with a zipper-back. Made from very high quality strong fabric, the inside seams are completely reinforced with special tape. It helps to prevent picking, smearing and removing diapers. This overall is for all kinds of people with physical aggression and impulsive behaviour. Strong back zipper may either have an extra press button cover or a ring closure (lock not included), which makes it more difficult to open.

### Zip Up The Back-Snap Close

Rip-resistant bodysuit with short sleeves and short legs with a zipper-back. Made from very high quality strong fabric, the inside seams are completely reinforced with special tape. It helps to prevent picking, smearing and removing diapers. This overall is for all kinds of people with physical aggression and impulsive behaviour. Strong back zipper may either have an extra press button cover or a ring closure (lock not included), which makes it more difficult to open.

Style: Long Sleeves, Short Sleeves, Sleeveless Sizes:

Sleeveless Sizes : XS,S,M,L,XL, 2XL,3XL

High Durability and Rip-resistant With Zip Up The Back-Snap Close (4324)

Rip-resistant bodysuit with full sleeves and long legs, short sleeves and long legs, sleeveless and long legs. It has a strong back zipper closure to prevent self-undressing and removal of diapers. Made from top quality strong materials, the jumpsuit has inside seams that are completely reinforced by special tape. It is designed for people who suffer from impulsive behaviour and aggression.