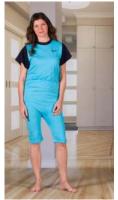

# **Adaptive Skirt**

Styles:
Black Swirl, Denise,
Red Squiggle
Sizes: S/M, L/XL

Waist 71- 106 cm Length 71 cm

M042: Pull-On Open Back/Front Skirt

This adapted skirt has an overlapping section for easy access and it can be worn either at the back or the front, depending on the wearer's needs. Worn as an open back skirt, it can be parted for discreet toileting and hygiene, giving ladies maximum coverage, while keeping them dry. Worn as an open front skirt, it gives ladies the comfort of a fuller, looser fitting skirt and is helpful for those who remain seated for long periods of time. It also allows easy access for medical treatments and personal care. What's more, it has an elasticated waist, so it can be slipped on and off with ease by the wearer or carer.

# **Adaptive Blouse**

M043: All-in-Open Back Adaptive Blouse

Soft and lightweight, it can be slipped on and off easily by the carer with minimal disturbance or discomfort for the wearer. With its completely opening back, it is easy to put on and attach the poppers on each shoulder without raising arms. The fabric closes on one another to cover the whole back providing comfort and dignity. It gives full coverage for the wearer and looks like a traditional top at first glance.

Additionally, the fuller arm design means it can be removed without too much bending of the arms or lifting them above the head. A huge benefit for the elderly or those suffering from restrictive conditions such as Cerebral Palsy, Muscular Dystrophy, Stroke or Multiple Sclerosis.