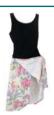

# **All-in-One Open Blouse**

Sizes : Small, medium, large Style :

Floral

Ladies All-in-One Open Blouse Daywear H021

Women's All-in-One Daywear Jumpsuit - a comfortable and fashionable solution for ladies with Alzheimer's and dementia. This jumpsuit has a discreet back fastening and an elastic waist that creates the illusion of trousers and a blouse. It prevents inappropriate disrobing and is suitable for those prone to picking, pad shredding, and smearing behavior.

Made from easy-care stretch fabrics, this machine-washable jumpsuit offers comfort and dignity, eliminating the need for ironing. Explore our women's adaptive nightwear range for similar designs.