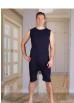

# All in one pyjamas- long & short sleeves

### M140 : All-in-One Pyjamas with Long Sleeves

Made with 100% pure cotton interlock fabric, this comfy top and bottom set is joined to make one garment and fastens at the back. The long 28" (71cm) zip with a tab and popper at the top make it easy for carers, but difficult for wearers, to access. This helps maintain continence hygiene, prevent infection and is helpful for those prone to picking, pad shredding and smearing behaviour. What's more, it can be modified for PEG or PEJ feeding.

### M019: All-in-One Pyjamas with Short Sleeves

This all-in-one top and bottom sleepsuit is a short sleeve version of M140. It has all the same features, including the long 28" (71cm) zip for modesty and PEG or PEJ feeding option. The stretchy cotton interlock fabric gives flexibility to move around, reduces perspiration and controls body temperature all year round. Suitable for those with Alzheimer's and other types of dementia where there's a tendency to try and inappropriately disrobe.