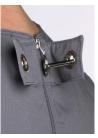

### M140 : All-in-One Pyjamas with Long Sleeves

Made with 100% pure cotton interlock fabric, this comfy top and bottom set is joined to make one garment and fastens at the back. The long 28" (71cm) zip with a tab and popper at the top make it easy for carers, but difficult for wearers, to access. This helps maintain continence hygiene, prevent infection and is helpful for those prone to picking, pad shredding and smearing behaviour. What's more, it can be modified for PEG or PEJ feeding.

### M019: All-in-One Pyjamas with Short Sleeves

This all-in-one top and bottom sleepsuit is a short sleeve version of M140. It has all the same features, including the long 28" (71cm) zip for modesty and PEG or PEJ feeding option. The stretchy cotton interlock fabric gives flexibility to move around, reduces perspiration and controls body temperature all year round. Suitable for those with Alzheimer's and other types of dementia where there's a tendency to try and inappropriately disrobe.