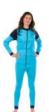

# **Bodysuit**

Colours:
Blue, Marine, Green
Red, Burgundy
Style
Short Sleeves

Sleeveless

Back ring close Snapclose

High Durability and Rip-resistant with Short Trousers and Zip Up The Back-Ring Close and Snap Close (4325)

Style: Long Sleeves, Short Sleeves, Sleeveless Sizes:

Sleeveless Sizes : XS,S,M,L,XL, 2XL,3XL

High Durability and Rip-resistant With Zip Up The Back-Snap Close (4324)

Rip-resistant bodysuit with full sleeves and long legs, short sleeves and long legs, sleeveless and long legs. It has a strong back zipper closure to prevent self-undressing and removal of diapers. Made from top quality strong materials, the jumpsuit has inside seams that are completely reinforced by special tape. It is designed for people who suffer from impulsive behaviour and aggression.