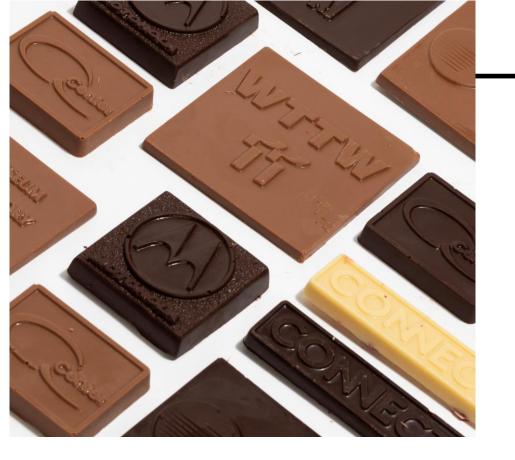

2-24 people) | \$89.00  | \$92.00  | \$94.00  | -        |
| Select up to six candy selections     |          |          |          |          |
| 4 Pounds (serves 16 -35 people)       | \$118.00 | \$120.00 | \$122.00 | \$124.00 |
| Select up to eight candy selections   |          |          |          |          |
| <b>5 Pounds</b> (serves 36-55 people) | \$145.00 | \$147.00 | \$149.00 | \$152.00 |
| Select up to eight candy selections   |          |          |          |          |
| 6 Pounds (serves 56-75 people)        | \$171.00 | \$173.00 | \$175.00 | \$177.00 |
| Select up to eight candy selections   |          |          |          |          |

Ask us about our onsite custom "Candy Bar"

Vegan Options Available please contact us for more information

Prices are subject to change



# CUSTOM MOLDS



From chocolate logos ."life-size" flashlights, shoes, spray cans, crowns & more.

Contact us with your idea, special event or promotion info@happybychocolate.com

Phone 630-894-0898





# CUSTOM BRANDING







### Happy by Chocolate Candy Description List



**English Toffee –Best Seller** Our award-winning, handmade, buttery toffee, dipped in premium, imported milk chocolate and covered with chopped pecans.



**Cinnamon Toast** 

Our amazing toffee recipe infused with cinnamon, dipped in milk chocolate and sprinkled in our cinnamon sugar blend



#### **Cookie Butter Bark**

chopped pecans.

We blend cookie butter into dark chocolate and top it with more swirls of dark chocolate.



Espresso Toffee Our toffee, infused with rich espresso and espresso beans, dipped in