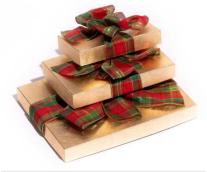

## LARGE GIFT BOXES & TOWERS

**GIFT TOWERS** 

Five 1/2 lb Gift Boxes Select up to 5 Candy Selections

\$100.00

#### **Small Gift Towers** Size Price Small Gift Tower Three 1/2 lb Gift Boxes—Select up to three candy selections \$61.00 Medium Gift Tower Four 1/2 lb Gift Boxes—Select up to 4 candy selections \$81.00

| Size             | Large Gift Towers                                                                     | Price    |
|------------------|---------------------------------------------------------------------------------------|----------|
| 4 lb Gift Tower  | One 1 lb & one 3 lb Gift Boxes wrapped together—Select up to four candy selections    | \$126.00 |
| 5 lb Gift bower  | One 2 lb & one 3 lb Gift boxes wrapped together – Select up to five candy selections  | \$155.00 |
| 6 lb Gift Bower  | Two 3 lb Gift Boxes wrapped together—Select up to six candy selections                | \$186.00 |
| 7 lb Gift Tower  | One 1 lb & two 3 lb Gift Boxes wrapped together –Select up to seven candy selections  | \$217.00 |
| 8 lb Gift Tower  | One 2 lb & two 3 lb Gift Boxes wrapped together –Select up to eight candy selections  | \$248.00 |
| 9 lb Gift Tower  | Three 3 lb Gift Boxes Wrapped together—Select up to nine candy selections             | \$279.00 |
| 10 lb Gift Tower | One 1 lb & three 3 lb Gift Boxes wrapped together—Select up to 10 candy selections    | \$310.00 |
| 11 lb Gift Tower | One 2 lb and three 3 lb Gift Boxes wrapped together– Select up to 11 candy selections | \$341.00 |
| 12 lb Gift Tower | Four 3 lb Gift Boxes wrapped together—Select up to 12 candy selections                | \$372.00 |

Phone 630-894-0898

Large Gift Tower