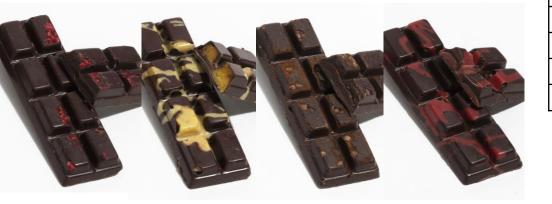

## ARTISAN CHOCOLATE BARS

| ARTISAN CHOCOLATE BARS DESCRIPTIONS                                                                                               |        |
|-----------------------------------------------------------------------------------------------------------------------------------|--------|
| Our artisan bars are hand-crafted in premium, imported 62% dark chocolate or 35% milk chocolate                                   |        |
| Italian Orange Bar-Dark Chocolate Agrimontana Candied Orange Peel from Sicily, caramelized cocoa nibs                             | \$7.50 |
| Espresso Bar- Available in Milk or Dark Chocolate-Crushed Espresso beans, & artisan salt                                          | \$7.50 |
| Strawberry Bar- Available in Milk or Dark Chocolate—freeze dried strawberries topped onto our milk or dark chocolate bar          | \$7.50 |
| Mandarin Oat Crumble Bar- Available in Milk or Dark Chocolate- Juicy sweet dried orange pieces & delicate brown sugar oat crumble | \$7.50 |
| Raspberry Bar-Available in Milk or Dark Chocolate– Our premium chocolate bar topped with freeze dried raspberries                 | \$7.50 |
| Snickerdoodle Bar— Available in Milk or Dark Chocolate. Our homemade crumbled Snickerdoodle cookies topped on our chocolate bar   | \$7.50 |

### **ARTISAN TRUFFLE BARS**

| ARTISAN TRUFFLE BAR DESCRIPTIONS                                                            |        |
|---------------------------------------------------------------------------------------------|--------|
| Our truffle bars are created in premium dark chocolate and filled with our handmade ganache |        |
| Raspberry Truffle Bar                                                                       | \$3.50 |
| Passion Fruit Mango Truffle Bar                                                             | \$3.50 |
| Strawberry Truffle Bar                                                                      | \$3.50 |
| Cocoa Truffle Bar                                                                           | \$3.50 |
| Seasonal                                                                                    |        |
| Peppermint Truffle Bar                                                                      | \$3.50 |