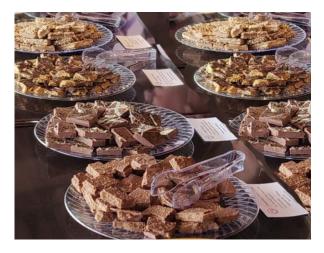

# **GIFT BASKETS**

Our decadent gift baskets are filled with our handmade, artisan chocolate & confections

Toffee & Brittle Gourmet Caramel Corn, Cookies, Chocolate Barks, Artisan Bars, Heirloom Popcorn Salted Caramel Praline Bars Truffle Bars

We will work with you to make a decadent basket for individual or office gifts

Gift Baskets Starting at \$50.00