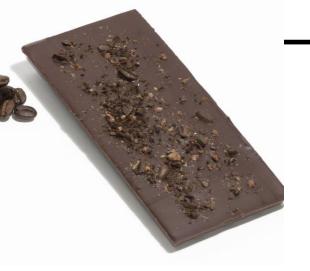

## ARTISAN CHOCOLATE BARS

| ARTISAN CHOCOLATE BARS DESCRIPTIONS                                                                                               |        |
|-----------------------------------------------------------------------------------------------------------------------------------|--------|
| Our artisan bars are hand-crafted in premium, imported 62% dark chocolate or 35% milk chocolate                                   |        |
| Italian Orange Bar-Dark Chocolate Agrimontana Candied Orange Peel from Sicily, caramelized cocoa nibs                             | \$7.50 |
| Espresso Bar- Available in Milk or Dark Chocolate-Crushed Espresso beans, & artisan salt                                          | \$7.50 |
| Strawberry Bar- Available in Milk or Dark Chocolate—freeze dried strawberries topped onto our milk or dark chocolate bar          | \$7.50 |
| Mandarin Oat Crumble Bar- Available in Milk or Dark Chocolate- Juicy sweet dried orange pieces & delicate brown sugar oat crumble | \$7.50 |
| Raspberry Bar-Available in Milk or Dark Chocolate– Our premium chocolate bar topped with freeze dried raspberries                 | \$7.50 |
| Snickerdoodle Bar— Available in Milk or Dark Chocolate. Our homemade crumbled Snickerdoodle cookies topped on our chocolate bar   | \$7.50 |