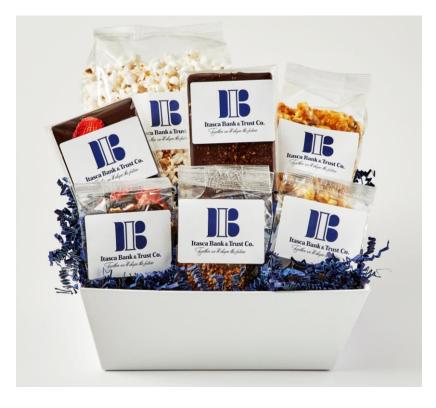

# **GIFT BASKETS**

Our decadent gift baskets are filled with our handmade, artisan chocolate & confections

Toffee & Brittle Gourmet Caramel Corn, Cookies, Chocolate Barks, Artisan Bars, Heirloom Popcorn Salted Caramel Praline Bars Truffle Bars

We will work with you to make a decadent basket for individual or office gifts

Gift Baskets Starting at \$50.00