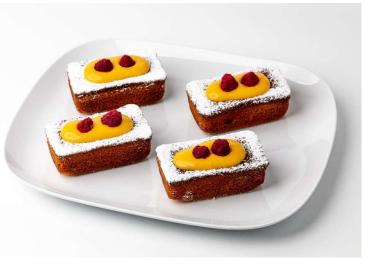

Pittle Secrets BAKEHOUSE

www.littlesecretsbakehouse.com.au

02 8094 9249

sales@littlesecretsbakehouse.com.au

Raspberry & Passionfruit

Cake

Gluten Free

A delicious vanilla bean cake filled with tangy sweet raspberries garnished with a passion fruit curd and freeze dried raspberries and a sprinkle of icing sugar.