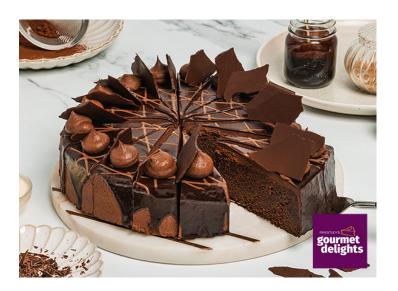

## **NERO MUD CAKE**

A majestic rich, dense mud cake, covered with ganache and topped with dark chocolate glaze that drips down the sides, finished with hand piped ganache and hand crafted dark chocolate shards.