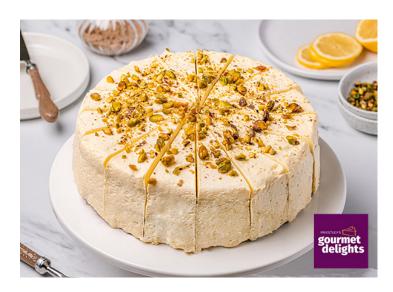

# LEMON PISTACHIO CAKE

Refresh and relax with this lemon pistachio cake, layered lemon curd and creamy icing, topped with crunchy pistachios. This little number is beautifully dense and full of flavour, a must indulge moment for anyone who loves a tangy treat.