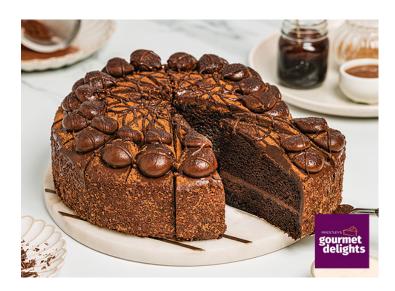

# CELESTIAL MUD CAKE

#### **GLUTEN FREE**

A heavenly gluten free mud cake with a layer of dark chocolate ganache.

2598g | pre-portioned into 16 serves