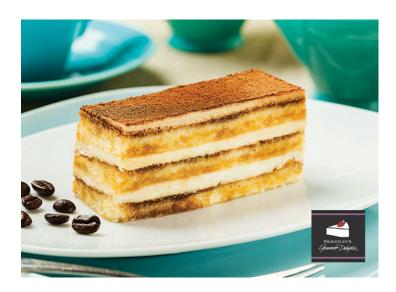

# TIRAMISU SLICE

Coffee lovers will delight in layers of light sponge and tiramisu cream filling infused with coffee and dusted with cocoa.

1760g | pre-portioned into 15 serves