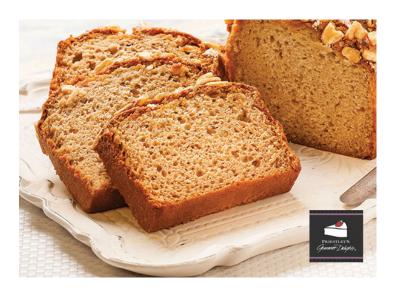

## BANANA BREAD

#### GLUTEN FREE

Gluten Free and full of flavour. Simply delicious banana bread topped with banana chips.

1140g | pre-portioned into 12 serves