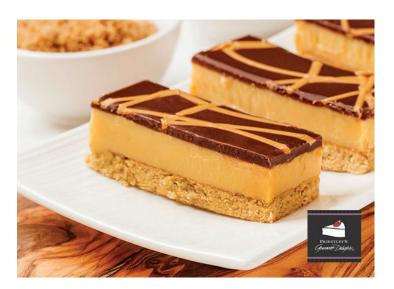

## CARAMEL SLICE-GLUTEN FREE

#### GLUTEN FREE

Smooth creamy caramel on a gluten free coconut and hazelnut meal base topped with chocolate and caramel ganache.

1840g | pre-portioned into 15 serves