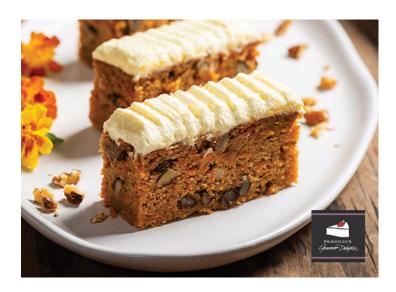

## CARROT CAKE SLICE

Loaded with walnuts, carrots, golden syrup and extra spices topped with a layer of rich cream cheese icing.

1860g | pre-portioned into 15 serves