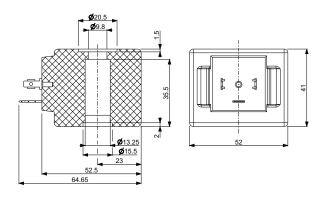

## COILS 52 mm x Ø 13 mm

**GDH14018CS** 

COIL GDH

Coil housing material: PPS - Black polyphenylene sulfide - class N (200°C)

Winding: In class N

Electrical connections: With connector EN 175301-803 paragraph 5.3.1

Protection degree IP 65 EN 60529 (DIN 40050)
COIL HOUSING AND COIL FORMER MATERIAL ARE MADE BY 100% VIRGIN MATERIAL.

## **MATERIAL ON STOCK:**

| Code       | Power  | Voltages<br>Frequency | ED   | Ambient temperature | Approvals |
|------------|--------|-----------------------|------|---------------------|-----------|
| GDH14018CS | 7-23 W | 18-32 ===             | 100% | -20 + 70°C          | CE        |
| GDH14077CS | 7-24 W | 77-138 ===            | 100% | -20 + 70°C          | CE        |