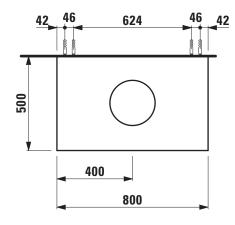

## IL BAGNO ALESSI ONE FURNITURE

Vanity unit 42402.3 42403.3

| Order no.          | 42402.3, 42403.3 / 2 drawers                    | Mounting acc. incl.  | Installation set, order no. 49240.7             |
|--------------------|-------------------------------------------------|----------------------|-------------------------------------------------|
| Dimensions (WxHxD) | 800 x 332 x 500 mm                              | Mounting information | The walls installed on must meet the require-   |
| Matching for       | 42402.3 - washbasin, order no. 81897.1          |                      | ments of the furniture in terms of weight and   |
|                    | 42403.3 - washbasin, order no. 81897.2          |                      | the supplied fastening elements. If this cannot |
| Specification      | Body/Front - Surface lacquered real wood veneer |                      | be guaranteed another method of installation    |
|                    | or lacquered white with technical marble top    |                      | needs to be chosen.                             |
|                    | Integrated handle in the front                  | Colours              | 630 - Noce canaletto, surface lacquered real    |
|                    | 1 cut out                                       |                      | wood veneer                                     |
| Weight             | 630 – 32,5 kg                                   |                      | 631 - White, surface lacquered with technical   |
|                    | 631 – 38,5 kg                                   |                      | marble top                                      |
| Accessories excl.  | Drawer separations                              |                      |                                                 |
|                    | small, order no. 49240.1                        |                      |                                                 |
|                    | large, order no. 49240.2                        |                      |                                                 |
|                    | Space saving siphon, order no. 89424.0          |                      |                                                 |

## TECHNICAL DRAWINGS / S 1 : 20

X =The exact hight must be set during installation.