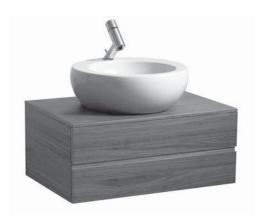

## IL BAGNO ALESSI ONE FURNITURE

Vanity unit 42402.3 42403.3

| Order no.          | 42402.3, 42403.3 / 2 drawers                    | Mounting acc. incl.  | Installation set, order no. 49240.7             |
|--------------------|-------------------------------------------------|----------------------|-------------------------------------------------|
| Dimensions (WxHxD) | 800 x 332 x 500 mm                              | Mounting information | The walls installed on must meet the require-   |
| Matching for       | 42402.3 - washbasin, order no. 81897.1          |                      | ments of the furniture in terms of weight and   |
|                    | 42403.3 - washbasin, order no. 81897.2          |                      | the supplied fastening elements. If this cannot |
| Specification      | Body/Front - Surface lacquered real wood veneer |                      | be guaranteed another method of installation    |
|                    | or lacquered white with technical marble top    |                      | needs to be chosen.                             |
|                    | Integrated handle in the front                  | Colours              | 630 - Noce canaletto, surface lacquered real    |
|                    | 1 cut out                                       |                      | wood veneer                                     |
| Weight             | 630 – 32,5 kg                                   |                      | 631 - White, surface lacquered with technical   |
|                    | 631 – 38,5 kg                                   |                      | marble top                                      |
| Accessories excl.  | Drawer separations                              |                      |                                                 |
|                    | small, order no. 49240.1                        |                      |                                                 |
|                    | large, order no. 49240.2                        |                      |                                                 |
|                    | Space saving siphon, order no. 89424.0          |                      |                                                 |