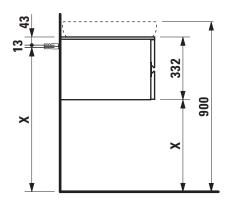

## IL BAGNO ALESSI ONE FURNITURE

Vanity unit 42402.3 42403.3

| Order no.          | 42402.3, 42403.3 / 2 drawers                    | Mounting acc. incl.  | Installation set, order no. 49240.7             |
|--------------------|-------------------------------------------------|----------------------|-------------------------------------------------|
| Dimensions (WxHxD) | 800 x 332 x 500 mm                              | Mounting information | The walls installed on must meet the require-   |
| Matching for       | 42402.3 - washbasin, order no. 81897.1          |                      | ments of the furniture in terms of weight and   |
|                    | 42403.3 - washbasin, order no. 81897.2          |                      | the supplied fastening elements. If this cannot |
| Specification      | Body/Front - Surface lacquered real wood veneer |                      | be guaranteed another method of installation    |
|                    | or lacquered white with technical marble top    |                      | needs to be chosen.                             |
|                    | Integrated handle in the front                  | Colours              | 630 - Noce canaletto, surface lacquered real    |
|                    | 1 cut out                                       |                      | wood veneer                                     |
| Weight             | 630 – 32,5 kg                                   |                      | 631 - White, surface lacquered with technical   |
|                    | 631 – 38,5 kg                                   |                      | marble top                                      |
| Accessories excl.  | Drawer separations                              |                      |                                                 |
|                    | small, order no. 49240.1                        |                      |                                                 |
|                    | large, order no. 49240.2                        |                      |                                                 |
|                    | Space saving siphon, order no. 89424.0          |                      |                                                 |

## TECHNICAL DRAWINGS / S 1 : 20

X =The exact hight must be set during installation.