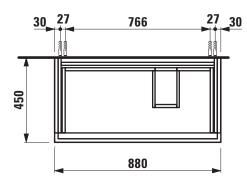

## Vanity unit 40760.8

| TECHNICAL DATA     |                                                   |                      |                                                    |
|--------------------|---------------------------------------------------|----------------------|----------------------------------------------------|
| Order no.          | 40760.8 / 2 drawers                               | Mounting acc. incl.  | Installation set for furniture, order no. 49301.5, |
| Dimensions (WxHxD) | 880 x 600 x 450 mm                                |                      | 49610.3                                            |
| Matching for       | washbasin shelf left, order no. 81033.9           | Mounting information | The walls installed on must meet the require-      |
| Specification      | Body/Front – MDF board with lack laminate         |                      | ments of the furniture in terms of weight and      |
|                    | with ABS edges,                                   |                      | the supplied fastening elements. If this cannot    |
|                    | inside melamine white                             |                      | be guaranteed another method of installation       |
|                    | 2 push and pull full extension drawers            |                      | needs to be chosen. For example with feet.         |
|                    | (soft-close mechanism), incl. organiser           | Colours Body/Front   | 640 – White matt                                   |
| Weight             | 42,5 kg                                           |                      | 641 – Pebble grey matt                             |
| Accessories excl.  | Feet (2 pieces), anodized aluminium,              |                      | 642 – Slate grey matt                              |
|                    | order no. 40766.0                                 |                      |                                                    |
|                    | Towel rail, anodized aluminium, order no. 49095.1 |                      |                                                    |
|                    | Space saving siphon, order no. 89424.0            |                      |                                                    |

## TECHNICAL DRAWINGS / S 1 : 20