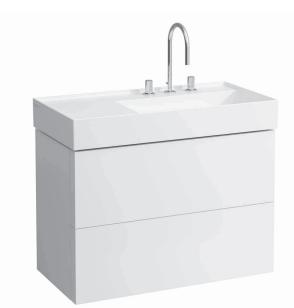

## Vanity unit 40760.8

| TECHNICAL DATA     |                                                   |                      |                                                    |
|--------------------|---------------------------------------------------|----------------------|----------------------------------------------------|
| Order no.          | 40760.8 / 2 drawers                               | Mounting acc. incl.  | Installation set for furniture, order no. 49301.5, |
| Dimensions (WxHxD) | 880 x 600 x 450 mm                                |                      | 49610.3                                            |
| Matching for       | washbasin shelf left, order no. 81033.9           | Mounting information | The walls installed on must meet the require-      |
| Specification      | Body/Front – MDF board with lack laminate         |                      | ments of the furniture in terms of weight and      |
|                    | with ABS edges,                                   |                      | the supplied fastening elements. If this cannot    |
|                    | inside melamine white                             |                      | be guaranteed another method of installation       |
|                    | 2 push and pull full extension drawers            |                      | needs to be chosen. For example with feet.         |
|                    | (soft-close mechanism), incl. organiser           | Colours Body/Front   | 640 – White matt                                   |
| Weight             | 42,5 kg                                           |                      | 641 – Pebble grey matt                             |
| Accessories excl.  | Feet (2 pieces), anodized aluminium,              |                      | 642 – Slate grey matt                              |
|                    | order no. 40766.0                                 |                      |                                                    |
|                    | Towel rail, anodized aluminium, order no. 49095.1 |                      |                                                    |
|                    | Space saving siphon, order no. 89424.0            |                      |                                                    |