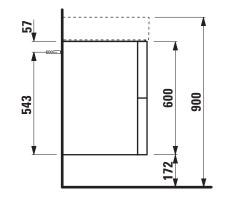

## Vanity unit 40760.8

| TECHNICAL DATA     |                                                   |                      |                                                    |
|--------------------|---------------------------------------------------|----------------------|----------------------------------------------------|
| Order no.          | 40760.8 / 2 drawers                               | Mounting acc. incl.  | Installation set for furniture, order no. 49301.5, |
| Dimensions (WxHxD) | 880 x 600 x 450 mm                                |                      | 49610.3                                            |
| Matching for       | washbasin shelf left, order no. 81033.9           | Mounting information | The walls installed on must meet the require-      |
| Specification      | Body/Front – MDF board with lack laminate         |                      | ments of the furniture in terms of weight and      |
|                    | with ABS edges,                                   |                      | the supplied fastening elements. If this cannot    |
|                    | inside melamine white                             |                      | be guaranteed another method of installation       |
|                    | 2 push and pull full extension drawers            |                      | needs to be chosen. For example with feet.         |
|                    | (soft-close mechanism), incl. organiser           | Colours Body/Front   | 640 – White matt                                   |
| Weight             | 42,5 kg                                           |                      | 641 – Pebble grey matt                             |
| Accessories excl.  | Feet (2 pieces), anodized aluminium,              |                      | 642 – Slate grey matt                              |
|                    | order no. 40766.0                                 |                      |                                                    |
|                    | Towel rail, anodized aluminium, order no. 49095.1 |                      |                                                    |
|                    | Space saving siphon, order no. 89424.0            |                      |                                                    |

## TECHNICAL DRAWINGS / S 1 : 20