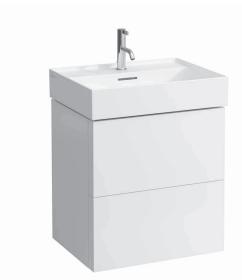

## Vanity unit 40756.9

| TECHNICAL DATA     |                                                   |                      |                                                    |
|--------------------|---------------------------------------------------|----------------------|----------------------------------------------------|
| Order no.          | 40756.9 / 2 drawers                               | Mounting acc. incl.  | Installation set for furniture, order no. 49301.5, |
| Dimensions (WxHxD) | 580 x 600 x 450 mm                                |                      | 49610.3                                            |
| Matching for       | washbasin, order no. 81033.3, 81033.8, 81033.9,   | Mounting information | The walls installed on must meet the require-      |
|                    | 81333.2                                           |                      | ments of the furniture in terms of weight and      |
| Specification      | Body/Front – MDF board with lack laminate         |                      | the supplied fastening elements. If this cannot    |
|                    | with ABS edges,                                   |                      | be guaranteed another method of installation       |
|                    | inside melamine white                             |                      | needs to be chosen. For example with feet.         |
|                    | 2 push and pull full extension drawers            | Colours Body/Front   | 640 – White matt                                   |
|                    | (soft-close mechanism), incl. organiser           |                      | 641 – Pebble grey matt                             |
| Weight             | 32,0 kg                                           |                      | 642 – Slate grey matt                              |
| Accessories excl.  | Feet (2 pieces), anodized aluminium,              |                      |                                                    |
|                    | order no. 40766.0                                 |                      |                                                    |
|                    | Towel rail, anodized aluminium, order no. 49095.1 |                      |                                                    |
|                    | Space saving siphon, order no. 89424.0            |                      |                                                    |