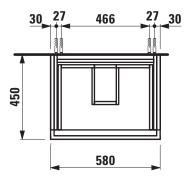

## Vanity unit 40756.9

| TECHNICAL DATA     |                                                   |                      |                                                    |
|--------------------|---------------------------------------------------|----------------------|----------------------------------------------------|
| Order no.          | 40756.9 / 2 drawers                               | Mounting acc. incl.  | Installation set for furniture, order no. 49301.5, |
| Dimensions (WxHxD) | 580 x 600 x 450 mm                                |                      | 49610.3                                            |
| Matching for       | washbasin, order no. 81033.3, 81033.8, 81033.9,   | Mounting information | The walls installed on must meet the require-      |
|                    | 81333.2                                           |                      | ments of the furniture in terms of weight and      |
| Specification      | Body/Front – MDF board with lack laminate         |                      | the supplied fastening elements. If this cannot    |
|                    | with ABS edges,                                   |                      | be guaranteed another method of installation       |
|                    | inside melamine white                             |                      | needs to be chosen. For example with feet.         |
|                    | 2 push and pull full extension drawers            | Colours Body/Front   | 640 – White matt                                   |
|                    | (soft-close mechanism), incl. organiser           |                      | 641 – Pebble grey matt                             |
| Weight             | 32,0 kg                                           |                      | 642 – Slate grey matt                              |
| Accessories excl.  | Feet (2 pieces), anodized aluminium,              |                      |                                                    |
|                    | order no. 40766.0                                 |                      |                                                    |
|                    | Towel rail, anodized aluminium, order no. 49095.1 |                      |                                                    |
|                    | Space saving siphon, order no. 89424.0            |                      |                                                    |

## TECHNICAL DRAWINGS / S 1 : 20