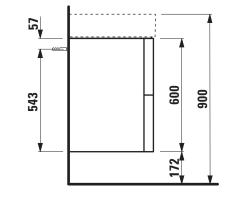

## Vanity unit 40756.9

| TECHNICAL DATA     |                                                   |                      |                                                    |
|--------------------|---------------------------------------------------|----------------------|----------------------------------------------------|
| Order no.          | 40756.9 / 2 drawers                               | Mounting acc. incl.  | Installation set for furniture, order no. 49301.5, |
| Dimensions (WxHxD) | 580 x 600 x 450 mm                                |                      | 49610.3                                            |
| Matching for       | washbasin, order no. 81033.3, 81033.8, 81033.9,   | Mounting information | The walls installed on must meet the require-      |
|                    | 81333.2                                           |                      | ments of the furniture in terms of weight and      |
| Specification      | Body/Front – MDF board with lack laminate         |                      | the supplied fastening elements. If this cannot    |
|                    | with ABS edges,                                   |                      | be guaranteed another method of installation       |
|                    | inside melamine white                             |                      | needs to be chosen. For example with feet.         |
|                    | 2 push and pull full extension drawers            | Colours Body/Front   | 640 – White matt                                   |
|                    | (soft-close mechanism), incl. organiser           |                      | 641 – Pebble grey matt                             |
| Weight             | 32,0 kg                                           |                      | 642 – Slate grey matt                              |
| Accessories excl.  | Feet (2 pieces), anodized aluminium,              |                      |                                                    |
|                    | order no. 40766.0                                 |                      |                                                    |
|                    | Towel rail, anodized aluminium, order no. 49095.1 |                      |                                                    |
|                    | Space saving siphon, order no. 89424.0            |                      |                                                    |

## TECHNICAL DRAWINGS / S 1 : 20