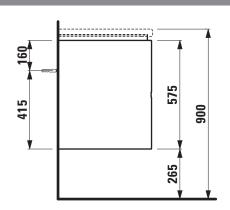

## PALOMBA COLLECTION FURNITURE

Vanity unit 40745.4

| Order no.           | 40745.4 / 4 drawers                    | Mounting information | The walls installed on must meet the require-                                                 |
|---------------------|----------------------------------------|----------------------|-----------------------------------------------------------------------------------------------|
| Dimensions (WxHxD)  | 1585 x 575 x 495 mm                    | _<br>_<br>_          | ments of the furniture in terms of weight and the supplied fastening elements. If this cannot |
| Matching for        | double washbasin, order no. 81480.9    |                      |                                                                                               |
| Specification       | Body/Front – MDF board with PVC foil   |                      | be guaranteed another method of installation                                                  |
|                     | Integrated handle in the front         |                      | needs to be chosen.                                                                           |
| Weight              | 62,0 kg                                |                      | 230V power supply required (only for vanity unit                                              |
| Accessories excl.   | Drawer separations, order no. 49030.1  |                      | with socket).                                                                                 |
|                     | Space saving siphon, order no. 89424.0 | Colours              | 220 – White                                                                                   |
| Mounting acc. incl. | Installation set, order no. 49033.2    |                      | 222 - Cherry Vermont dark                                                                     |
|                     |                                        |                      | 223 - Stone grey                                                                              |

## TECHNICAL DRAWINGS / S 1 : 20

LAUFEN