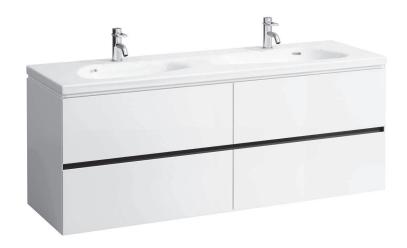

## PALOMBA COLLECTION FURNITURE

Vanity unit 40745.4

| Order no.           | 40745.4 / 4 drawers                    | Mounting information | The walls installed on must meet the require-                                                 |
|---------------------|----------------------------------------|----------------------|-----------------------------------------------------------------------------------------------|
| Dimensions (WxHxD)  | 1585 x 575 x 495 mm                    | _<br>_<br>_          | ments of the furniture in terms of weight and the supplied fastening elements. If this cannot |
| Matching for        | double washbasin, order no. 81480.9    |                      |                                                                                               |
| Specification       | Body/Front – MDF board with PVC foil   |                      | be guaranteed another method of installation                                                  |
|                     | Integrated handle in the front         |                      | needs to be chosen.                                                                           |
| Weight              | 62,0 kg                                |                      | 230V power supply required (only for vanity unit                                              |
| Accessories excl.   | Drawer separations, order no. 49030.1  |                      | with socket).                                                                                 |
|                     | Space saving siphon, order no. 89424.0 | Colours              | 220 – White                                                                                   |
| Mounting acc. incl. | Installation set, order no. 49033.2    |                      | 222 - Cherry Vermont dark                                                                     |
|                     |                                        |                      | 223 - Stone grey                                                                              |