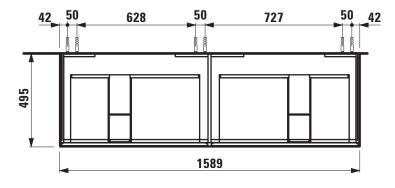

## PALOMBA COLLECTION FURNITURE

Vanity unit 40745.4

| Order no.           | 40745.4 / 4 drawers                    | Mounting information | The walls installed on must meet the require-                                                 |
|---------------------|----------------------------------------|----------------------|-----------------------------------------------------------------------------------------------|
| Dimensions (WxHxD)  | 1585 x 575 x 495 mm                    | _<br>_<br>_          | ments of the furniture in terms of weight and the supplied fastening elements. If this cannot |
| Matching for        | double washbasin, order no. 81480.9    |                      |                                                                                               |
| Specification       | Body/Front – MDF board with PVC foil   |                      | be guaranteed another method of installation                                                  |
|                     | Integrated handle in the front         |                      | needs to be chosen.                                                                           |
| Weight              | 62,0 kg                                |                      | 230V power supply required (only for vanity unit                                              |
| Accessories excl.   | Drawer separations, order no. 49030.1  |                      | with socket).                                                                                 |
|                     | Space saving siphon, order no. 89424.0 | Colours              | 220 – White                                                                                   |
| Mounting acc. incl. | Installation set, order no. 49033.2    |                      | 222 - Cherry Vermont dark                                                                     |
|                     |                                        |                      | 223 - Stone grey                                                                              |

## TECHNICAL DRAWINGS / S 1 : 20

LAUFEN