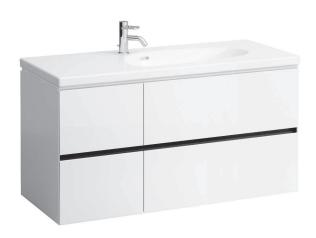

## PALOMBA COLLECTION FURNITURE

**Vanity unit** 40730.4

| 40730.4 / 4 drawers                                                               | Mounting information<br>                                                                                                                                                                                      | The walls installed on must meet the requirements of the furniture in terms of weight and the supplied fastening elements. If this cannot be guaranteed another method of installation                                 |
|-----------------------------------------------------------------------------------|---------------------------------------------------------------------------------------------------------------------------------------------------------------------------------------------------------------|------------------------------------------------------------------------------------------------------------------------------------------------------------------------------------------------------------------------|
| 1185 x 575 x 495 mm                                                               |                                                                                                                                                                                                               |                                                                                                                                                                                                                        |
| washbasin, order no. 81480.6                                                      |                                                                                                                                                                                                               |                                                                                                                                                                                                                        |
| Specification Body/Front – MDF board with PVC foil Integrated handle in the front |                                                                                                                                                                                                               |                                                                                                                                                                                                                        |
|                                                                                   |                                                                                                                                                                                                               | needs to be chosen.                                                                                                                                                                                                    |
| 59,0 kg                                                                           |                                                                                                                                                                                                               | 230V power supply required (only for vanity unit                                                                                                                                                                       |
| Drawer separations, order no. 49030.1                                             |                                                                                                                                                                                                               | with socket).                                                                                                                                                                                                          |
| Space saving siphon, order no. 89424.0                                            | Colours                                                                                                                                                                                                       | 220 – White                                                                                                                                                                                                            |
| Mounting acc. incl. Installation set, order no. 49033.2                           |                                                                                                                                                                                                               | 222 - Cherry Vermont dark                                                                                                                                                                                              |
|                                                                                   |                                                                                                                                                                                                               | 223 - Stone grey                                                                                                                                                                                                       |
|                                                                                   | 1185 x 575 x 495 mm  washbasin, order no. 81480.6  Body/Front – MDF board with PVC foil Integrated handle in the front 59,0 kg  Drawer separations, order no. 49030.1  Space saving siphon, order no. 89424.0 | 1185 x 575 x 495 mm  washbasin, order no. 81480.6  Body/Front – MDF board with PVC foil Integrated handle in the front 59,0 kg  Drawer separations, order no. 49030.1  Space saving siphon, order no. 89424.0  Colours |