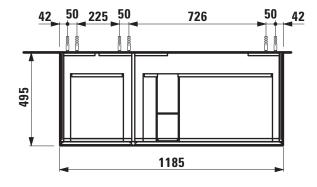

| 223 - Stone grey                                                                                                                                                                                                       |
|                                                                                   | 1185 x 575 x 495 mm  washbasin, order no. 81480.6  Body/Front – MDF board with PVC foil Integrated handle in the front 59,0 kg  Drawer separations, order no. 49030.1  Space saving siphon, order no. 89424.0 | 1185 x 575 x 495 mm  washbasin, order no. 81480.6  Body/Front – MDF board with PVC foil Integrated handle in the front 59,0 kg  Drawer separations, order no. 49030.1  Space saving siphon, order no. 89424.0  Colours |

## TECHNICAL DRAWINGS / S 1 : 20