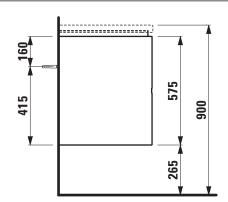

| 223 - Stone grey                                                                                                                                                                                                       |
|                                                                                   | 1185 x 575 x 495 mm  washbasin, order no. 81480.6  Body/Front – MDF board with PVC foil Integrated handle in the front 59,0 kg  Drawer separations, order no. 49030.1  Space saving siphon, order no. 89424.0 | 1185 x 575 x 495 mm  washbasin, order no. 81480.6  Body/Front – MDF board with PVC foil Integrated handle in the front 59,0 kg  Drawer separations, order no. 49030.1  Space saving siphon, order no. 89424.0  Colours |

## TECHNICAL DRAWINGS / S 1 : 20