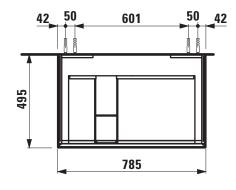

## PALOMBA COLLECTION FURNITURE

**Vanity unit** 40720.2

| TECHNICAL DA        | TA                                     |                      |                                                  |
|---------------------|----------------------------------------|----------------------|--------------------------------------------------|
| Order no.           | 40720.2 / 2 drawers                    | Mounting information | The walls installed on must meet the require-    |
| Dimensions (WxHxD)  | 785 x 575 x 495 mm                     |                      | ments of the furniture in terms of weight and    |
| Matching for        | washbasin, order no. 81480.4           | <del></del>          | the supplied fastening elements. If this cannot  |
| Specification       | Body/Front - MDF board with PVC foil   | _                    | be guaranteed another method of installation     |
|                     | Integrated handle in the front         |                      | needs to be chosen.                              |
| Weight              | 36,5 kg                                | <del></del>          | 230V power supply required (only for vanity unit |
| Accessories excl.   | Drawer separations, order no. 49030.1  | <del></del>          | with socket).                                    |
|                     | Space saving siphon, order no. 89424.0 | Colours              | 220 – White                                      |
| Mounting acc. incl. | Installation set, order no. 49033.2    | <del></del>          | 222 - Cherry Vermont dark                        |
|                     |                                        | <del></del>          | 223 – Stone grey                                 |

## TECHNICAL DRAWINGS / S 1 : 20

LAUFEN