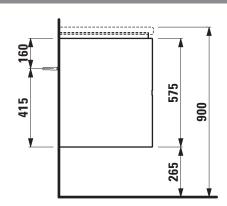

## PALOMBA COLLECTION FURNITURE

**Vanity unit** 40720.2

| TECHNICAL DA        | TA                                     |                      |                                                  |
|---------------------|----------------------------------------|----------------------|--------------------------------------------------|
| Order no.           | 40720.2 / 2 drawers                    | Mounting information | The walls installed on must meet the require-    |
| Dimensions (WxHxD)  | 785 x 575 x 495 mm                     |                      | ments of the furniture in terms of weight and    |
| Matching for        | washbasin, order no. 81480.4           | <del></del>          | the supplied fastening elements. If this cannot  |
| Specification       | Body/Front - MDF board with PVC foil   | _                    | be guaranteed another method of installation     |
|                     | Integrated handle in the front         |                      | needs to be chosen.                              |
| Weight              | 36,5 kg                                | <del></del>          | 230V power supply required (only for vanity unit |
| Accessories excl.   | Drawer separations, order no. 49030.1  | <del></del>          | with socket).                                    |
|                     | Space saving siphon, order no. 89424.0 | Colours              | 220 – White                                      |
| Mounting acc. incl. | Installation set, order no. 49033.2    | <del></del>          | 222 - Cherry Vermont dark                        |
|                     |                                        | <del></del>          | 223 – Stone grey                                 |

## TECHNICAL DRAWINGS / S 1 : 20

LAUFEN