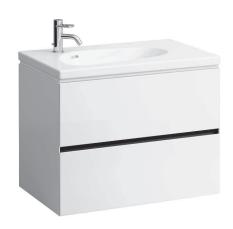

## PALOMBA COLLECTION FURNITURE

**Vanity unit** 40720.2

| TECHNICAL DA        | TA                                     |                      |                                                  |
|---------------------|----------------------------------------|----------------------|--------------------------------------------------|
| Order no.           | 40720.2 / 2 drawers                    | Mounting information | The walls installed on must meet the require-    |
| Dimensions (WxHxD)  | 785 x 575 x 495 mm                     |                      | ments of the furniture in terms of weight and    |
| Matching for        | washbasin, order no. 81480.4           | <del></del>          | the supplied fastening elements. If this cannot  |
| Specification       | Body/Front - MDF board with PVC foil   | _                    | be guaranteed another method of installation     |
|                     | Integrated handle in the front         |                      | needs to be chosen.                              |
| Weight              | 36,5 kg                                | <del></del>          | 230V power supply required (only for vanity unit |
| Accessories excl.   | Drawer separations, order no. 49030.1  | <del></del>          | with socket).                                    |
|                     | Space saving siphon, order no. 89424.0 | Colours              | 220 – White                                      |
| Mounting acc. incl. | Installation set, order no. 49033.2    | <del></del>          | 222 - Cherry Vermont dark                        |
|                     |                                        | <del></del>          | 223 – Stone grey                                 |