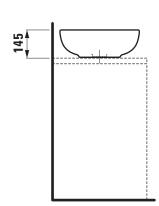

## Washbasin bowl, shelf right or left 81897.3

| TECHNICAL DATA      |                                              |
|---------------------|----------------------------------------------|
| Order no.           | 81897.3                                      |
| Certified to        | EN 31                                        |
| Dimensions          | 800 x 420 mm                                 |
| Inside dimensions   |                                              |
| of the basin        | ca. 573 x 320 mm                             |
| Specification       | Charge 112 – without tap hole                |
|                     | without overflow                             |
| Weight              | 13,0 kg                                      |
| Mounting acc. incl. | Template, order no. 89697.1                  |
|                     | Fixing set, order no. 89496.2                |
|                     | valve without overflow always open, with     |
|                     | ceramic valve cover plate, order no. 89818.4 |
| Mounting acc. excl. | Siphon D40 chrome, order no. 89397.9         |
| Colours             | see colour table                             |

## TECHNICAL DRAWINGS / S 1 : 20