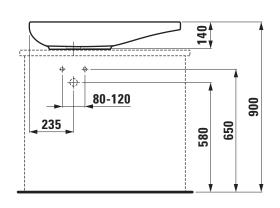

## Washbasin bowl, shelf right or left 81897.3

| TECHNICAL DATA      |                                              |
|---------------------|----------------------------------------------|
| Order no.           | 81897.3                                      |
| Certified to        | EN 31                                        |
| Dimensions          | 800 x 420 mm                                 |
| Inside dimensions   |                                              |
| of the basin        | ca. 573 x 320 mm                             |
| Specification       | Charge 112 – without tap hole                |
|                     | without overflow                             |
| Weight              | 13,0 kg                                      |
| Mounting acc. incl. | Template, order no. 89697.1                  |
|                     | Fixing set, order no. 89496.2                |
|                     | valve without overflow always open, with     |
|                     | ceramic valve cover plate, order no. 89818.4 |
| Mounting acc. excl. | Siphon D40 chrome, order no. 89397.9         |
| Colours             | see colour table                             |

## TECHNICAL DRAWINGS / S 1 : 20