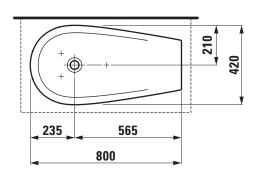

## Washbasin bowl, shelf right or left 81897.3

| TECHNICAL DATA      |                                              |
|---------------------|----------------------------------------------|
| Order no.           | 81897.3                                      |
| Certified to        | EN 31                                        |
| Dimensions          | 800 x 420 mm                                 |
| Inside dimensions   |                                              |
| of the basin        | ca. 573 x 320 mm                             |
| Specification       | Charge 112 – without tap hole                |
|                     | without overflow                             |
| Weight              | 13,0 kg                                      |
| Mounting acc. incl. | Template, order no. 89697.1                  |
|                     | Fixing set, order no. 89496.2                |
|                     | valve without overflow always open, with     |
|                     | ceramic valve cover plate, order no. 89818.4 |
| Mounting acc. excl. | Siphon D40 chrome, order no. 89397.9         |
| Colours             | see colour table                             |

## SPECIFICATION TEXT

Washbasin bowl Laufen-IL BAGNO ALESSI ONE, sanitary ceramic EN 31

dimensions 800 x 420 mm, asymmetric

valve without overflow always open, with ceramic valve cover plate, with integrated shelf right or left

## TECHNICAL DRAWINGS / S 1 : 20