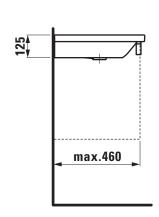

## Countertop basin, shelf right 81743.8

| TECHNICAL DATA        |                                               |
|-----------------------|-----------------------------------------------|
| Order no.             | 81743.8                                       |
| Certified to          | EN 31                                         |
| Dimensions            | 750 x 480 mm                                  |
| Inside dimensions     |                                               |
| of the basin          | 430 x 300 mm                                  |
| Specification         | Always to be fixed to the wall.               |
|                       | Charge 104 - 1 centre tap hole, with overflow |
| Special specification | Charge 108 – 3 tap holes, with overflow       |
|                       | Charge 109 - without tap holes, with overflow |
| Weight                | 18,0 kg                                       |
| Accessories excl.     | Towel rail, order no. 38143.6                 |
| Mounting acc. excl.   | Mounting set M10 x 140 mm, order no. 89988.2  |
| Colours               | see colour table                              |

## TECHNICAL DRAWINGS / S 1 : 20