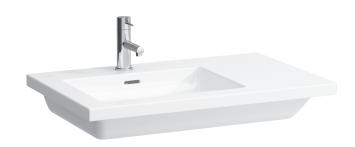

## Countertop basin, shelf right 81743.8

| TECHNICAL DATA        |                                               |
|-----------------------|-----------------------------------------------|
| Order no.             | 81743.8                                       |
| Certified to          | EN 31                                         |
| Dimensions            | 750 x 480 mm                                  |
| Inside dimensions     |                                               |
| of the basin          | 430 x 300 mm                                  |
| Specification         | Always to be fixed to the wall.               |
|                       | Charge 104 - 1 centre tap hole, with overflow |
| Special specification | Charge 108 – 3 tap holes, with overflow       |
|                       | Charge 109 - without tap holes, with overflow |
| Weight                | 18,0 kg                                       |
| Accessories excl.     | Towel rail, order no. 38143.6                 |
| Mounting acc. excl.   | Mounting set M10 x 140 mm, order no. 89988.2  |
| Colours               | see colour table                              |

## **SPECIFICATION TEXT**

Countertop basin Laufen-LIVING SQUARE, sanitary ceramic EN 31, dimensions 750 x 480 mm, angular

basin left, 1 centre tap hole

Special feature: overflow channel glazed, integreated shelf right Further options / accessories: Surface refinement LCC (only white), 3 tap holes with overflow, without tap holes with overflow, towel rail 38143.6, furniture