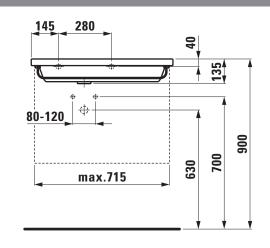

## Countertop basin, shelf right 81743.8

| TECHNICAL DATA        |                                               |
|-----------------------|-----------------------------------------------|
| Order no.             | 81743.8                                       |
| Certified to          | EN 31                                         |
| Dimensions            | 750 x 480 mm                                  |
| Inside dimensions     |                                               |
| of the basin          | 430 x 300 mm                                  |
| Specification         | Always to be fixed to the wall.               |
|                       | Charge 104 - 1 centre tap hole, with overflow |
| Special specification | Charge 108 – 3 tap holes, with overflow       |
|                       | Charge 109 - without tap holes, with overflow |
| Weight                | 18,0 kg                                       |
| Accessories excl.     | Towel rail, order no. 38143.6                 |
| Mounting acc. excl.   | Mounting set M10 x 140 mm, order no. 89988.2  |
| Colours               | see colour table                              |

## TECHNICAL DRAWINGS / S 1 : 20