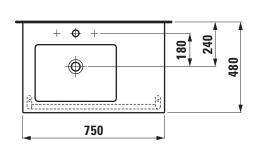

## Countertop basin, shelf right 81743.8

| TECHNICAL DATA        |                                               |
|-----------------------|-----------------------------------------------|
| Order no.             | 81743.8                                       |
| Certified to          | EN 31                                         |
| Dimensions            | 750 x 480 mm                                  |
| Inside dimensions     |                                               |
| of the basin          | 430 x 300 mm                                  |
| Specification         | Always to be fixed to the wall.               |
|                       | Charge 104 - 1 centre tap hole, with overflow |
| Special specification | Charge 108 – 3 tap holes, with overflow       |
|                       | Charge 109 - without tap holes, with overflow |
| Weight                | 18,0 kg                                       |
| Accessories excl.     | Towel rail, order no. 38143.6                 |
| Mounting acc. excl.   | Mounting set M10 x 140 mm, order no. 89988.2  |
| Colours               | see colour table                              |

## TECHNICAL DRAWINGS / S 1 : 20