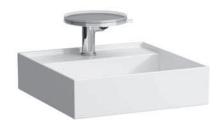

Countertop small washbasin KARTELL BY LAUFEN, SaphirKeramik EN 31, dimensions 460 x 460 mm, square

1 centre tap hole, without overflow, valve without overflow always open Special feature: with special hidden drain, valve pre-assembled Further options / accessories: Surface refinement LCC (only white), without tap holes and overflow, 3 tap holes without overflow, 1 centre tap hole with 1 hole right for mixing unit and without overflow, 1 centre tap hole with hidden overflow, 3 tap holes with hidden overflow, 1 centre tap hole with 1 hole right for mixing unit and hidden overflow, towel frame, bathtubs, shower trays, furniture, accessories Order no. 81533.1