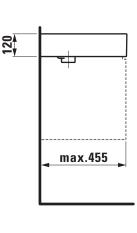

cc. incl.          | Valve pre-assembled                          |

Countertop small washbasin KARTELL BY LAUFEN, SaphirKeramik EN 31, dimensions 460 x 460 mm, square

1 centre tap hole, without overflow, valve without overflow always open Special feature: with special hidden drain, valve pre-assembled Further options / accessories: Surface refinement LCC (only white), without tap holes and overflow, 3 tap holes without overflow, 1 centre tap hole with 1 hole right for mixing unit and without overflow, 1 centre tap hole with hidden overflow, 3 tap holes with hidden overflow, 1 centre tap hole with 1 hole right for mixing unit and hidden overflow, towel frame, bathtubs, shower trays, furniture, accessories Order no. 81533.1

## TECHNICAL DRAWINGS / S 1 : 20



Charge 111, 112, 158, 815







**LA**UFEN