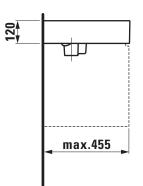

## **Countertop small washbasin** 81533.1

| TECHNICAL DA          | ТА                                               |
|-----------------------|--------------------------------------------------|
| Order no.             | 81533.1                                          |
| Certified to          | EN 31                                            |
| Dimensions            | 460 x 460 mm                                     |
| Inside dimensions     |                                                  |
| of the basin          | 444 x 315 mm                                     |
| Specification         | with special hidden drain                        |
|                       | Charge 111 – 1 centre tap hole, without overflow |
| Special specification | Charge 112 - without tap holes, without overflow |
|                       | Charge 158 – 3 tap holes, without overflow       |
|                       | Charge 815 – 1 centre tap hole, 1 hole right for |
|                       | mixing unit, without overflow                    |
|                       | Charge 104 - 1 centre tap hole, hidden overflow  |
|                       | Charge 108 – 3 tap holes, hidden overflow        |
|                       | Charge 814 – 1 centre tap hole, 1 hole right for |
|                       | mixing unit, hidden overflow                     |
| Weight                | 12,0 kg                                          |
| Accessories excl.     | Towel frame, order no. 38533.4                   |

## TECHNICAL DRAWINGS / S 1 : 20

Charge 111, 112, 158, 815

**LA**UFEN