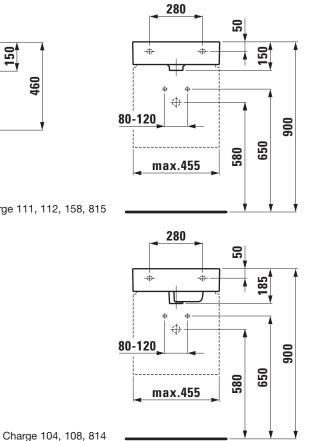

acc. incl.          | Valve pre-assembled                          |

Countertop small washbasin KARTELL BY LAUFEN, SaphirKeramik EN 31, dimensions 460 x 460 mm, square

1 centre tap hole, without overflow, valve without overflow always open Special feature: with special hidden drain, valve pre-assembled Further options / accessories: Surface refinement LCC (only white), without tap holes and overflow, 3 tap holes without overflow, 1 centre tap hole with 1 hole right for mixing unit and without overflow, 1 centre tap hole with hidden overflow, 3 tap holes with hidden overflow, 1 centre tap hole with 1 hole right for mixing unit and hidden overflow, towel frame, bathtubs, shower trays, furniture, accessories Order no. 81533.1

## TECHNICAL DRAWINGS / S 1 : 20



Charge 111, 112, 158, 815







**LA**UFEN