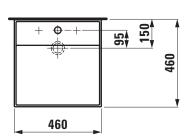

## **Countertop small washbasin** 81533.1

| TECHNICAL DA          | ТА                                               |
|-----------------------|--------------------------------------------------|
| Order no.             | 81533.1                                          |
| Certified to          | EN 31                                            |
| Dimensions            | 460 x 460 mm                                     |
| Inside dimensions     |                                                  |
| of the basin          | 444 x 315 mm                                     |
| Specification         | with special hidden drain                        |
|                       | Charge 111 – 1 centre tap hole, without overflow |
| Special specification | Charge 112 - without tap holes, without overflow |
|                       | Charge 158 – 3 tap holes, without overflow       |
|                       | Charge 815 – 1 centre tap hole, 1 hole right for |
|                       | mixing unit, without overflow                    |
|                       | Charge 104 - 1 centre tap hole, hidden overflow  |
|                       | Charge 108 – 3 tap holes, hidden overflow        |
|                       | Charge 814 – 1 centre tap hole, 1 hole right for |
|                       | mixing unit, hidden overflow                     |
| Weight                | 12,0 kg                                          |
| Accessories excl.     | Towel frame, order no. 38533.4                   |