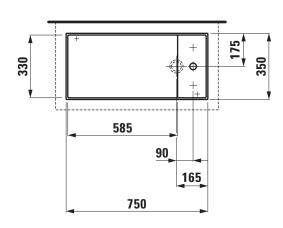

## Washbasin bowl 81233.2

| TECHNICAL DA          | ΓΑ                                               |
|-----------------------|--------------------------------------------------|
| Order no.             | 81233.2                                          |
| Certified to          | EN 31                                            |
| Dimensions            | 750 x 350 mm                                     |
| Inside dimensions     |                                                  |
| of the basin          | 585 x 330 mm                                     |
| Basin capacity        | 13.3 litre (basin without overflow)              |
| Specification         | with special hidden drain                        |
|                       | Charge 111 – 1 centre tap hole, without overflow |
| Special specification | Charge 112 - without tap holes, without overflow |
|                       | Charge 158 – 3 tap holes, without overflow       |
| Weight                | 14,0 kg                                          |
| Mounting acc. incl.   | Valve pre-assembled                              |
|                       | Charge 111, 112, 158 - valve without overflow    |
|                       | always open, order no. 89830.1                   |
| Mounting acc. incl.   | Template, order no. 89833.2                      |
|                       | Fastening kit, order no. 89496.1                 |
| Mounting acc. excl.   | Siphon DN 32 chrome, order no. 89394.7           |
| Otherwise             | Use enclosed template for cutting.               |
| Colours               | see colour table                                 |

## TECHNICAL DRAWINGS / S 1 : 20

LAUFEN