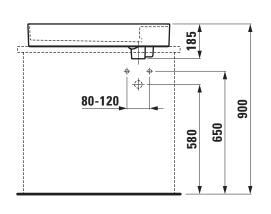

## Washbasin bowl 81233.2

| TECHNICAL DA          | ΓΑ                                               |
|-----------------------|--------------------------------------------------|
| Order no.             | 81233.2                                          |
| Certified to          | EN 31                                            |
| Dimensions            | 750 x 350 mm                                     |
| Inside dimensions     |                                                  |
| of the basin          | 585 x 330 mm                                     |
| Basin capacity        | 13.3 litre (basin without overflow)              |
| Specification         | with special hidden drain                        |
|                       | Charge 111 – 1 centre tap hole, without overflow |
| Special specification | Charge 112 - without tap holes, without overflow |
|                       | Charge 158 – 3 tap holes, without overflow       |
| Weight                | 14,0 kg                                          |
| Mounting acc. incl.   | Valve pre-assembled                              |
|                       | Charge 111, 112, 158 - valve without overflow    |
|                       | always open, order no. 89830.1                   |
| Mounting acc. incl.   | Template, order no. 89833.2                      |
|                       | Fastening kit, order no. 89496.1                 |
| Mounting acc. excl.   | Siphon DN 32 chrome, order no. 89394.7           |
| Otherwise             | Use enclosed template for cutting.               |
| Colours               | see colour table                                 |

## TECHNICAL DRAWINGS / S 1 : 20

LAUFEN