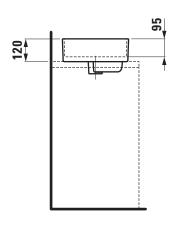

## Washbasin bowl 81233.2

| TECHNICAL DA          | ΓΑ                                               |
|-----------------------|--------------------------------------------------|
| Order no.             | 81233.2                                          |
| Certified to          | EN 31                                            |
| Dimensions            | 750 x 350 mm                                     |
| Inside dimensions     |                                                  |
| of the basin          | 585 x 330 mm                                     |
| Basin capacity        | 13.3 litre (basin without overflow)              |
| Specification         | with special hidden drain                        |
|                       | Charge 111 – 1 centre tap hole, without overflow |
| Special specification | Charge 112 - without tap holes, without overflow |
|                       | Charge 158 – 3 tap holes, without overflow       |
| Weight                | 14,0 kg                                          |
| Mounting acc. incl.   | Valve pre-assembled                              |
|                       | Charge 111, 112, 158 - valve without overflow    |
|                       | always open, order no. 89830.1                   |
| Mounting acc. incl.   | Template, order no. 89833.2                      |
|                       | Fastening kit, order no. 89496.1                 |
| Mounting acc. excl.   | Siphon DN 32 chrome, order no. 89394.7           |
| Otherwise             | Use enclosed template for cutting.               |
| Colours               | see colour table                                 |

## TECHNICAL DRAWINGS / S 1 : 20

LAUFEN