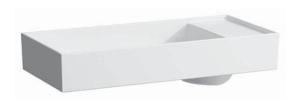

## Washbasin bowl 81233.2

| TECHNICAL DA          | ΓΑ                                               |
|-----------------------|--------------------------------------------------|
| Order no.             | 81233.2                                          |
| Certified to          | EN 31                                            |
| Dimensions            | 750 x 350 mm                                     |
| Inside dimensions     |                                                  |
| of the basin          | 585 x 330 mm                                     |
| Basin capacity        | 13.3 litre (basin without overflow)              |
| Specification         | with special hidden drain                        |
|                       | Charge 111 – 1 centre tap hole, without overflow |
| Special specification | Charge 112 - without tap holes, without overflow |
|                       | Charge 158 – 3 tap holes, without overflow       |
| Weight                | 14,0 kg                                          |
| Mounting acc. incl.   | Valve pre-assembled                              |
|                       | Charge 111, 112, 158 - valve without overflow    |
|                       | always open, order no. 89830.1                   |
| Mounting acc. incl.   | Template, order no. 89833.2                      |
|                       | Fastening kit, order no. 89496.1                 |
| Mounting acc. excl.   | Siphon DN 32 chrome, order no. 89394.7           |
| Otherwise             | Use enclosed template for cutting.               |
| Colours               | see colour table                                 |

## SPECIFICATION TEXT

Washbasin bowl KARTELL BY LAUFEN, SaphirKeramik EN 31

dimensions 750 x 350 mm

1 centre tap hole, without overflow, valve without overflow always open Special feature: with special hidden drain, valve pre-assembled Further options / accessories: Surface refinement LCC (only white), without tap holes and overflow, 3 tap holes without overflow, bathtubs, shower trays, furniture, accessories Order no. 81233.2