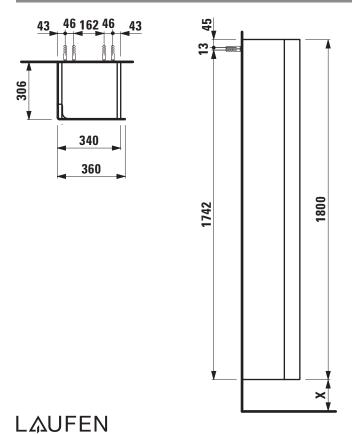

## **INO FURNITURE**

Tall cabinet 42545.1

| TECHNICAL DATA                  |                                                                                                                                     |                      |                                                                                                                                                                                                                                                 |
|---------------------------------|-------------------------------------------------------------------------------------------------------------------------------------|----------------------|-------------------------------------------------------------------------------------------------------------------------------------------------------------------------------------------------------------------------------------------------|
| Order no.<br>Dimensions (WxHxD) | 42545.1 / door hinge left<br>360 x 1800 x 306 mm                                                                                    | Mounting information | The walls installed on must meet the require-<br>ments of the furniture in terms of weight and<br>the supplied fastening elements. If this cannot<br>be guaranteed another method of installation<br>needs to be chosen. For example with feet. |
| Specification                   | Body/Front – hand lacquered melamine coated<br>particle board with ABS edges,<br>inside melamine white                              |                      |                                                                                                                                                                                                                                                 |
|                                 | White: Front 6 mm aluminium, powder coated<br>Walnut: Front 6 mm aluminium, outside real wood<br>veneer, inside white powder coated | Colours Body/Front   | 170 – White matt, surface powder coated<br>171 – Walnut, lacquered surface real wood veneer                                                                                                                                                     |
|                                 | 1 door (soft-close mechanism) with 5 integrated aluminium shelves inside the door                                                   |                      |                                                                                                                                                                                                                                                 |
| Weight                          | 5 glass shelves<br>35,0 kg                                                                                                          |                      |                                                                                                                                                                                                                                                 |
| Mounting acc. incl.             | Installation set for furniture, order no. 49401.2                                                                                   |                      |                                                                                                                                                                                                                                                 |

## TECHNICAL DRAWINGS / S 1 : 20

X = The exact hight must be set during installation.

Z 150630