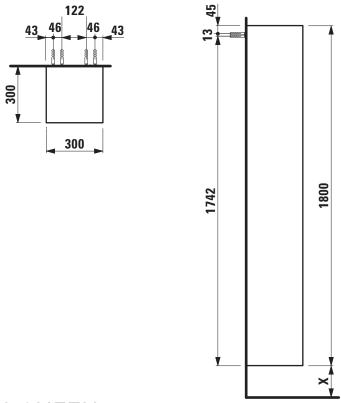

## TECHNICAL DRAWINGS / S 1 : 20

L众UFEN

 $X=\mbox{The exact hight must be set during installation.}$